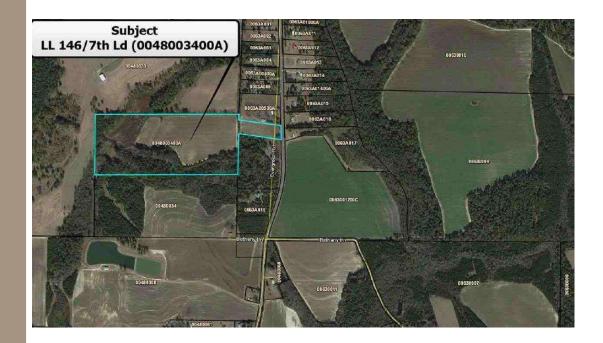

## Contact Office for Price

Agricultural Land 54.69+/- Acres Moderate Timber Level Topography

Parcel ID: 0048003400*A* 

Location: 7 miles south of Sylvester on the west side of Evergreen Road.

## 54.69+/- Acres of Tillable Farm Land

## LL 146 of 7th Land District | Sylvester, GA 31791

**Features Include:** 54.69+/- acres in Sylvester, GA. Rectangular tract with tillable farm land. Topography is relatively level with moderate timber.