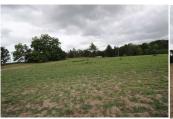

## 54.69+/- Acres of Tillable Farm Land

## LL 146 of 7th Land District | Sylvester, GA 31791

**Features Include:** 54.69+/- acres in Sylvester, GA. Rectangular tract with tillable farm land. Topography is relatively level with moderate timber.