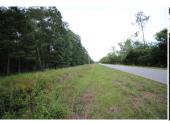

## Contact Office for Price

Agricultural Land
102.47+/- Acres
1,515+/- FT Road Front
Moderate to Heavy
Timber
Gently Rolling
Topography

Parcel ID: 0053001600*A* 

Location:
About 5 miles southeast of Warwick, on the north side of Gleaton Road, approximately 1.5 miles west of Hwy 313.

## Lot 231 of 14th Land District | Warwick, GA 31796

**Features Include:** 102.47+/- acres in Warwick, GA. Rectangular tract with moderate to heavy timber. Topography is gently rolling with 1,515 +/- feet of road frontage.