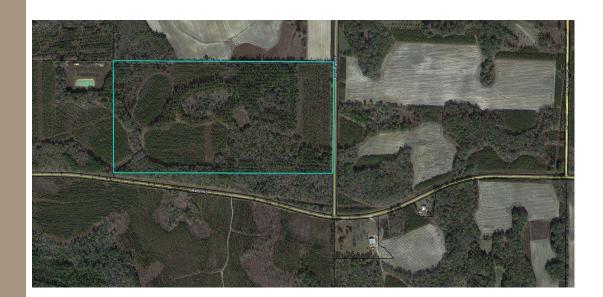

## Contact Office for Price

Agricultural Land
102.47+/- Acres
1,515+/- FT Road Front
Moderate to Heavy
Timber
Gently Rolling
Topography

Parcel ID: 0053001600*A* 

Location:
About 5 miles southeast of Warwick, on the north side of Gleaton Road, approximately 1.5 miles west of Hwy 313.

## Lot 231 of 14th Land District | Warwick, GA 31796

**Features Include:** 102.47+/- acres in Warwick, GA. Rectangular tract with moderate to heavy timber. Topography is gently rolling with 1,515 +/- feet of road frontage.