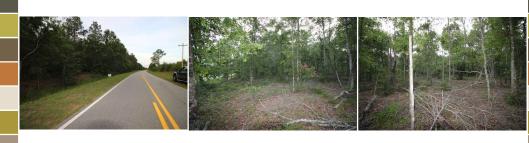

## Lot 230 of 14th Land District | Warwick, GA 31796

**Features Include:** 47.73+/- acres in Warwick, GA. Square tract with moderate to heavy timber and pond. Topography is gently rolling with 483+/- feet of road frontage.