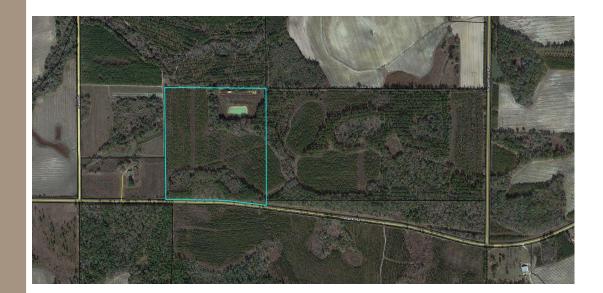

## Contact Office for Price

Agricultural Land
47.73+/- Acres
483+/- FT Road Front
Moderate to Heavy
Timber
Gently Rolling
Topography

Parcel ID: 00530016000

Location:
About 5 miles southeast of Warwick, on the north side of Gleaton Road, approximately 1.5 west of Hwy 313.

## 47.73+/- Acres of Agricultural Land

## Lot 230 of 14th Land District | Warwick, GA 31796

**Features Include:** 47.73+/- acres in Warwick, GA. Square tract with moderate to heavy timber and pond. Topography is gently rolling with 483+/- feet of road frontage.