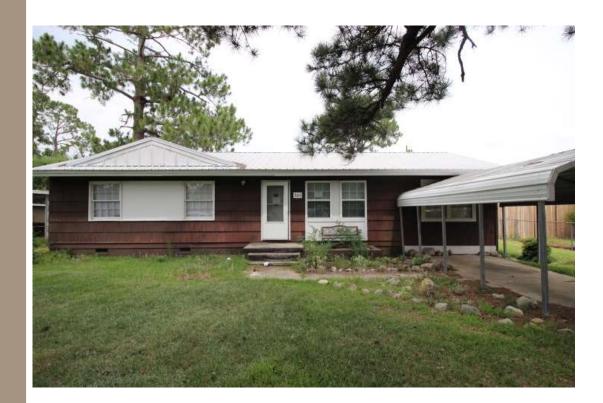

## 1,100+ SF Home 3 Bedroom/1 Bath

## 306 Hillside Drive | Sylvester, GA 31791

**Features Include:** 1,100+ SF home with 3 Beds/1 Bath. Interior includes Hardwood and carpet flooring with large kitchen and breakfast area. Exterior includes mature trees, fenced yard, covered porch and carport. Great addition to your rental portfolio!