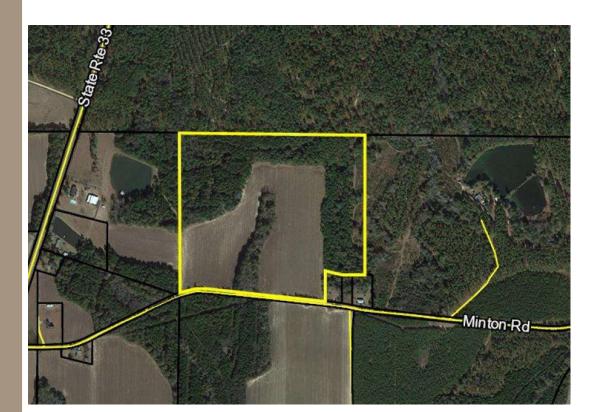

## Contact Office for Price

Tillable Farm Land 62.274+/- Acres 1,500+/- FT Road Front Moderate Timber Level Topography

Parcel ID: 00640026

Location: About <sup>1</sup>/<sub>2</sub> mile north of Anderson City, on the north side of Minton Road, approximately <sup>1</sup>/<sub>2</sub> mile east of Hwy 313.

## Parcel 26 LL82 of 7th District | Sylvester, GA 31791

**Features Include:** 62.274+/- acres in Worth County, GA. Tillable farm land with moderate timber. Square tract with nearly 1,500+/- feet of road frontage. Additional Information: This property is just one out of 105 properties being offered for sale resulting from a US Marshals seizure of Christopher Whitman properties. Don't miss the opportunity to build your rental and/or development portfolio from this rare government sale of real estate.