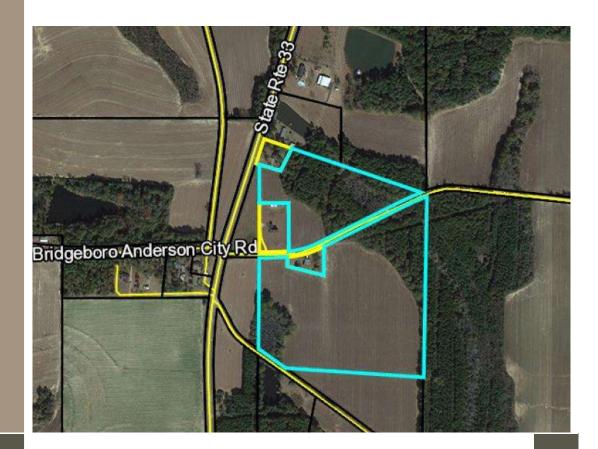

## Contact Office for Price

Agricultural Land 50.12+/- Acres Tillable Farm Land Moderate Timber Level Topography

Parcel ID: 00640027

Location:
About a 1/2 mile north of
Anderson City near the
intersection of Minton
Road and GA HWY 33.

## 50.12+/- Acres of Tillable Farm Land

## LL83 of 7th Land District 1A,1B, & 1C | Sylvester, GA 31791

**Features Include:** 50.12+/- acres in Sylvester, GA. Irregular tract with tillable farm land. Topography is relatively level with moderate timber. Tons of road frontage!