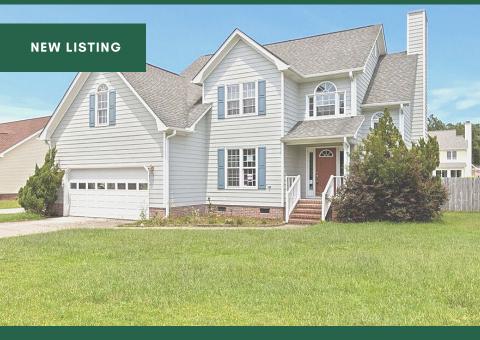

## 5809 HYATT LANE

WILMINGTON, NC 28411

## PRIVATE SPOT IN BELMAR FOREST

IN WILMINGTON, NC

This two story home sits in a peaceful area of Wilmington, NC. Featuring a large detached garage, screened in porch and in-ground pool.. Don't miss this opportunity!

- ✓ 2,093 SQ/FT
- ✓ 4 BED / 2.5 BATHS
- ✓ IN-GROUND POOL
- ✓ DETACHED GARAGE
- ✓ SCREENED PORCH

WWW.REALLOOK.COM FOR MORE INFORMATION