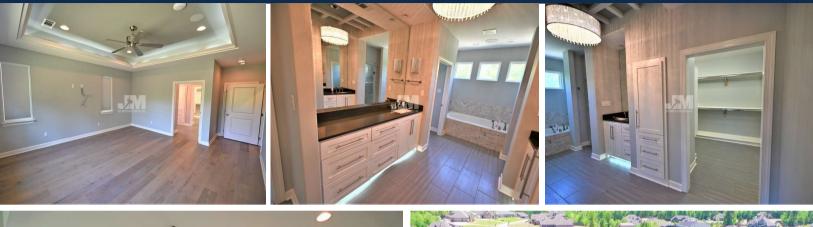

## 906 Stone Canyon Dr • Alexander, AR

Consisting of a 3,296± SF, 4BR/3.5BA home situated on 1.92± acres overlooking the Stonehill Estates Subdivision of Alexander, AR. Built in 2016, this well-lit and spacious home features an open floor plan that is designed for entertaining! Other features include a native stone fireplace, hardwood floors, 3-car garage, media room, and bonus room that would make a great playroom or home office. The kitchen is equipped with custom cabinetry, stainless steel appliances, double oven, walk-in pantry, computer nook & bar. Other highlights include, beautiful landscaping, a large & private back yard, covered patio with outdoor kitchen, underground tornado shelter, paved driveway, and parking pad. This one-of-a-kind and well-maintained property is a must-see and is move-in-ready!