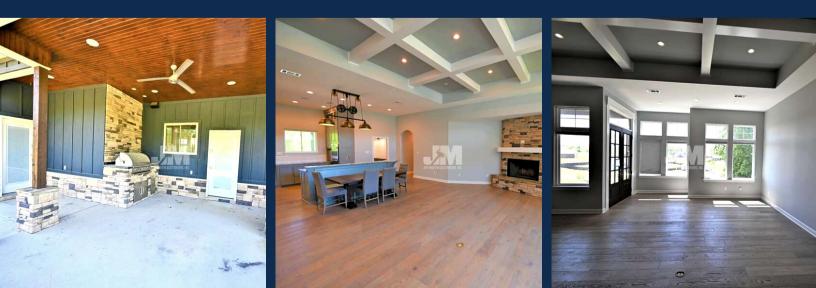

## 906 Stone Canyon Dr • Alexander, AR

Consisting of a 3,296± SF, 4BR/3.5BA home situated on 1.92± acres overlooking the Stonehill Estates Subdivision of Alexander, AR. Built in 2016, this well-lit and spacious home features an open floor plan that is designed for entertaining! Other features include a native stone fireplace, hardwood floors, 3-car garage, media room, and bonus room that would make a great playroom or home office. The kitchen is equipped with custom cabinetry, stainless steel appliances, double oven, walk-in pantry, computer nook & bar. Other highlights include, beautiful landscaping, a large & private back yard, covered patio with outdoor kitchen, underground tornado shelter, paved driveway, and parking pad. This one-of-a-kind and well-maintained property is a must-see and is move-in-ready!