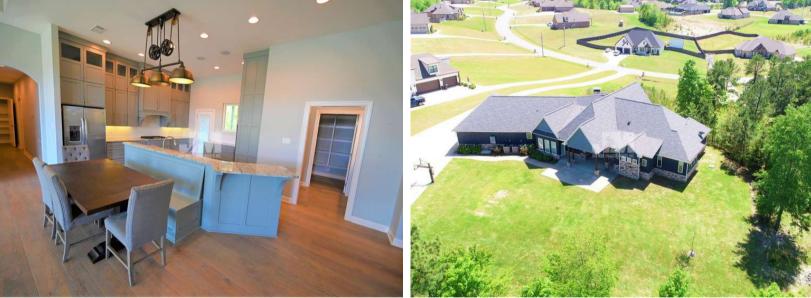

## 906 Stone Canyon Dr • Alexander, AR

Consisting of a 3,296± SF, 4BR/3.5BA home situated on 1.92± acres overlooking the Stonehill Estates Subdivision of Alexander, AR. Built in 2016, this well-lit and spacious home features an open floor plan that is designed for entertaining! Other features include a native stone fireplace, hardwood floors, 3-car garage, media room, and bonus room that would make a great playroom or home office. The kitchen is equipped with custom cabinetry, stainless steel appliances, double oven, walk-in pantry, computer nook & bar. Other highlights include, beautiful landscaping, a large & private back yard, covered patio with outdoor kitchen, underground tornado shelter, paved driveway, and parking pad. This one-of-a-kind and well-maintained property is a must-see and is move-in-ready!