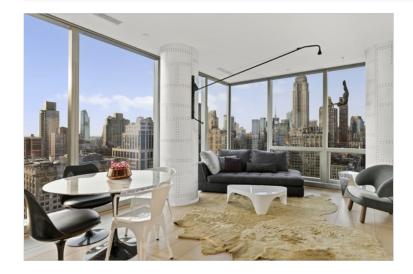

## ABOUT THIS HOME

Stunning high floor corner 2 Bedrooms, 2 Marble Baths, 1,328 S.F. The apartment boasts spectacular vista views through floor to ceiling windows overlooking Madison Square Park with the Empire State Building to the north, the Freedom Tower to the south and open city views to the west.

An open kitchen with custom satin rubbed Indian Laurel wood cabinetry, island with seating wrapped with Calacatta Borghinin marble, top of the line Miele fully integrated appliances, master bath clad in Italian travertine with double under mount sinks, voila polished chrome fixtures, heated floor, a deep 6' soaking tub and separate shower with frameless glass enclosure, a second bath finished in honed Calacatta Gold marble also with heated floor, vanity with under-mount sink, voila polished chrome fixtures and a large shower with frameless glass enclosure, 9' ceilings, state of the art HVAC systems controlled by nest thermostats, electric window shade systems, and 9-inch European wide plank white oak floors.