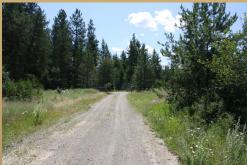

## The opportunity developers have been waiting for.

Acreage just outside of Rathdrum, Idaho in the rapidly growing corridor between Spokane, WA and Sandpoint, ID. This property comprises five tax parcels with a combined site area of 762 acres and split zoning. 224.25 acres are within the Suburban Agricultural zoned district and the remainder of the site consisting of 538.05 acres is within the Rural zoning district. The terrain varies from pasture to timber mountain terrain with a year-round creek and beautiful views of Coeur d'Alene and the Spokane Valley. There are many options for recreation activities nearby from water activities in the summer and snow sports in the winter. All this and it is only an hour away from Spokane International Airport.