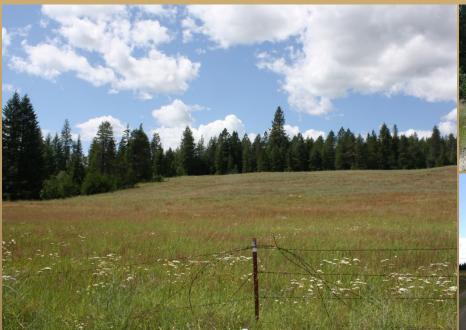

## The opportunity developers have been waiting for.

Acreage just outside of Rathdrum, Idaho in the rapidly growing corridor between Spokane, WA and Sandpoint, ID. This property comprises five tax parcels with a combined site area of 762 acres and split zoning. 224.25 acres are within the Suburban Agricultural zoned district and the remainder of the site consisting of 538.05 acres is within the Rural zoning district. The terrain varies from pasture to timber mountain terrain with a year-round creek and beautiful views of Coeur d'Alene and the Spokane Valley. There are many options for recreation activities nearby from water activities in the summer and snow sports in the winter. All this and it is only an hour away from Spokane International Airport.