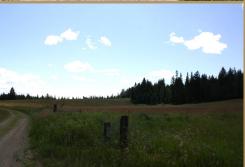

## The opportunity developers have been waiting for.

Acreage just outside of Rathdrum, Idaho in the rapidly growing corridor between Spokane, WA and Sandpoint, ID. This property comprises five tax parcels with a combined site area of 762 acres and split zoning. 224.25 acres are within the Suburban Agricultural zoned district and the remainder of the site consisting of 538.05 acres is within the Rural zoning district. The terrain varies from pasture to timber mountain terrain with a year-round creek and beautiful views of Coeur d'Alene and the Spokane Valley. There are many options for recreation activities nearby from water activities in the summer and snow sports in the winter. All this and it is only an hour away from Spokane International Airport.