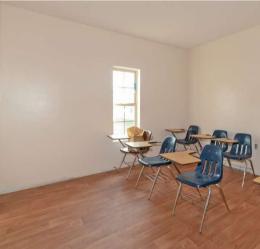

## MULTIPURPOSE FACILITY

THIS IS A FORMER CHURCH FACILITY KNOWN AS GREATER FAITH MINISTRY CHURCH LOCATED ON A LOCAL HIGHWAY IN JEFFERSON COUNTY, ARKANSAS

This site contains 5.88 Acres and a 14,000 SF Building built in 2014. The site has 20 parking spaces. There is no zoning restrictions and the property is not located in a flood zone (X). This property is located in the heart of the Arkansas duck hunting area. The site has excellent visibility and has 308' of frontage along the road. The building is constructed with a wood frame on a poured concrete slab.