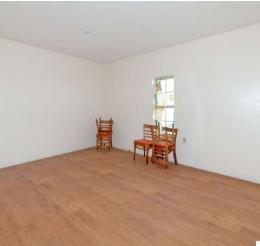

## MULTIPURPOSE FACILITY

THIS IS A FORMER CHURCH FACILITY KNOWN AS GREATER FAITH MINISTRY CHURCH LOCATED ON A LOCAL HIGHWAY IN JEFFERSON COUNTY, ARKANSAS

This site contains 5.88 Acres and a 14,000 SF Building built in 2014. The site has 20 parking spaces. There is no zoning restrictions and the property is not located in a flood zone (X). This property is located in the heart of the Arkansas duck hunting area. The site has excellent visibility and has 308' of frontage along the road. The building is constructed with a wood frame on a poured concrete slab.