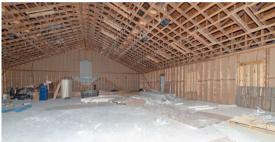

## MULTIPURPOSE FACILITY

THIS IS A FORMER CHURCH FACILITY KNOWN AS GREATER FAITH MINISTRY CHURCH LOCATED ON A LOCAL HIGHWAY IN JEFFERSON COUNTY, ARKANSAS

This site contains 5.88 Acres and a 14,000 SF Building built in 2014. The site has 20 parking spaces. There is no zoning restrictions and the property is not located in a flood zone (X). This property is located in the heart of the Arkansas duck hunting area. The site has excellent visibility and has 308' of frontage along the road. The building is constructed with a wood frame on a poured concrete slab.