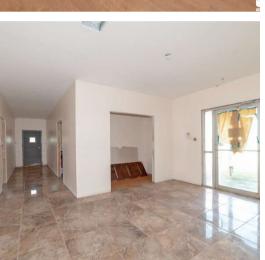

## MULTIPURPOSE FACILITY

THIS IS A FORMER CHURCH FACILITY KNOWN AS GREATER FAITH MINISTRY CHURCH LOCATED ON A LOCAL HIGHWAY IN JEFFERSON COUNTY, ARKANSAS

This site contains 5.88 Acres and a 14,000 SF Building built in 2014. The site has 20 parking spaces. There is no zoning restrictions and the property is not located in a flood zone (X). This property is located in the heart of the Arkansas duck hunting area. The site has excellent visibility and has 308' of frontage along the road. The building is constructed with a wood frame on a poured concrete slab.