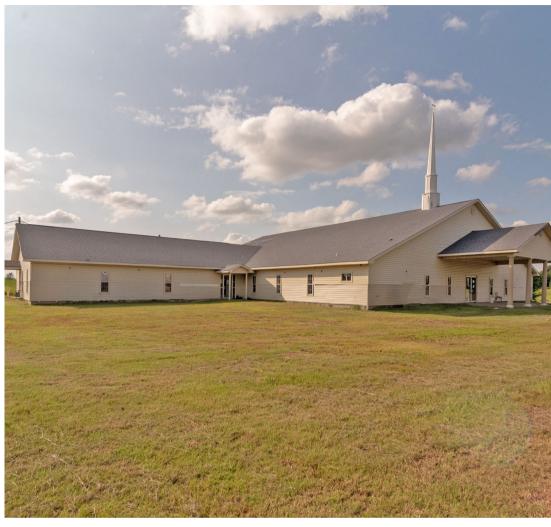

## MULTIPURPOSE FACILITY

THIS IS A FORMER CHURCH FACILITY KNOWN AS GREATER FAITH MINISTRY CHURCH LOCATED ON A LOCAL HIGHWAY IN JEFFERSON COUNTY, ARKANSAS

This site contains 5.88 Acres and a 14,000 SF Building built in 2014. The site has 20 parking spaces. There is no zoning restrictions and the property is not located in a flood zone (X). This property is located in the heart of the Arkansas duck hunting area. The site has excellent visibility and has 308' of frontage along the road. The building is constructed with a wood frame on a poured concrete slab.

## PRICED SIGNIFICANTLY BELOW APPRAISAL VALUE - COME TAKE ANOTHER LOOK AT THIS MULTI-PURPOSE FACILITY TODAY!

Referenced by TMS # 910-03513-001.

JENNIFER E. MARTIN, BIC - AARE - MBA info@jmarealtor.com | 844.450.6200