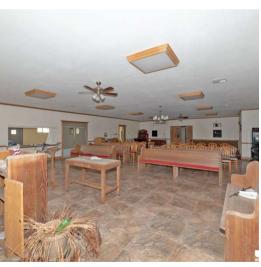

## MULTIPURPOSE FACILITY

THIS IS A FORMER CHURCH FACILITY KNOWN AS GREATER FAITH MINISTRY CHURCH LOCATED ON A LOCAL HIGHWAY IN JEFFERSON COUNTY, ARKANSAS

This site contains 5.88 Acres and a 14,000 SF Building built in 2014. The site has 20 parking spaces. There is no zoning restrictions and the property is not located in a flood zone (X). This property is located in the heart of the Arkansas duck hunting area. The site has excellent visibility and has 308' of frontage along the road. The building is constructed with a wood frame on a poured concrete slab.