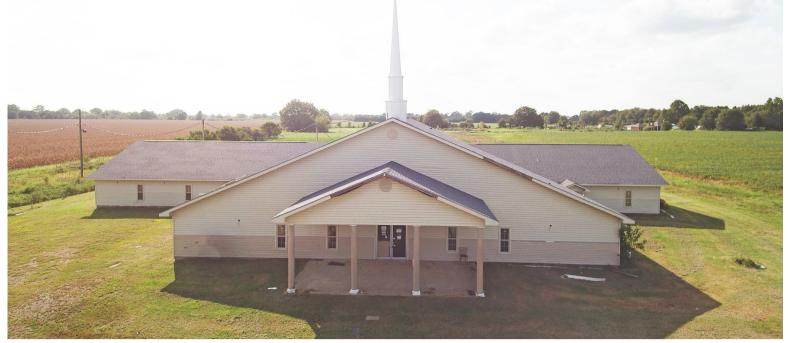

## MULTIPURPOSE FACILITY

THIS IS A FORMER CHURCH FACILITY KNOWN AS GREATER FAITH MINISTRY CHURCH LOCATED ON A LOCAL HIGHWAY IN JEFFERSON COUNTY, ARKANSAS

This site contains 5.88 Acres and a 14,000 SF Building built in 2014. The site has 20 parking spaces. There is no zoning restrictions and the property is not located in a flood zone (X). This property is located in the heart of the Arkansas duck hunting area. The site has excellent visibility and has 308' of frontage along the road. The building is constructed with a wood frame on a poured concrete slab.