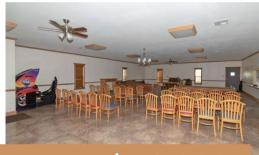

## MULTIPURPOSE FACILITY

THIS IS A FORMER CHURCH FACILITY KNOWN AS GREATER FAITH MINISTRY CHURCH LOCATED ON A LOCAL HIGHWAY IN JEFFERSON COUNTY, ARKANSAS

This site contains 5.88 Acres and a 14,000 SF Building built in 2014. The site has 20 parking spaces. There is no zoning restrictions and the property is not located in a flood zone (X). This property is located in the heart of the Arkansas duck hunting area. The site has excellent visibility and has 308' of frontage along the road. The building is constructed with a wood frame on a poured concrete slab.