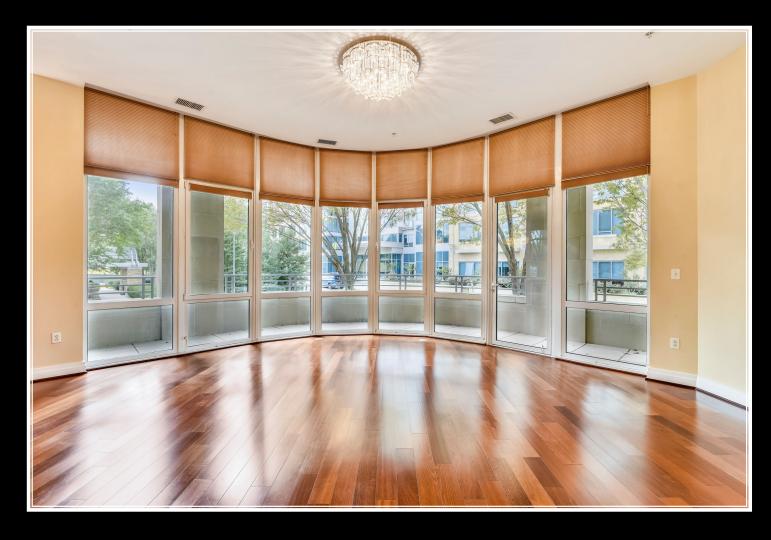

## Welcome to One Park Crest

Exceptional Lifestyle Living with a Destination Address

8220 Crestwood Heights Dr #107 McLean, Virginia 22102

1773 Square Feet \* 2 Bedrooms \* 2 Full Baths \* 1 Half Bath Beautiful Easy Care Hardwood Floors Expansive Windows & Front View Terrace

Gourmet Kitchen with Neutral Granite & Cabinetry will accommodate any chef~ Excellent Counter space & storage ~ Stunning Crystal Chandelier Enjoy the openness of this Kitchen

This fabulous Curved Terrace adds a design element that makes this unit anything but ordinary! Open the windows and feel the breeze  $\sim$  start your day outside with morning coffee  $\sim$  or dine under the stars