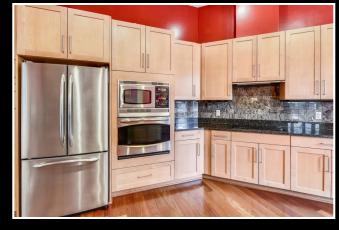

Gourmet Kitchen with Neutral Granite & Cabinetry will accommodate any chef~ Excellent Counter space & storage ~ Stunning Crystal Chandelier Enjoy the openness of this Kitchen

This fabulous Curved Terrace adds a design element that makes this unit anything but ordinary! Open the windows and feel the breeze  $\sim$  start your day outside with morning coffee  $\sim$  or dine under the stars