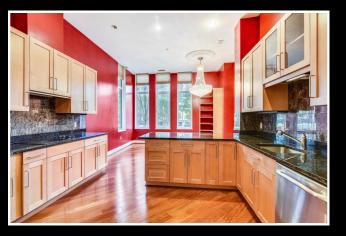

Gourmet Kitchen with Neutral Granite & Cabinetry will accommodate any chef~ Excellent Counter space & storage ~ Stunning Crystal Chandelier Enjoy the openness of this Kitchen

This fabulous Curved Terrace adds a design element that makes this unit anything but ordinary! Open the windows and feel the breeze  $\sim$  start your day outside with morning coffee  $\sim$  or dine under the stars