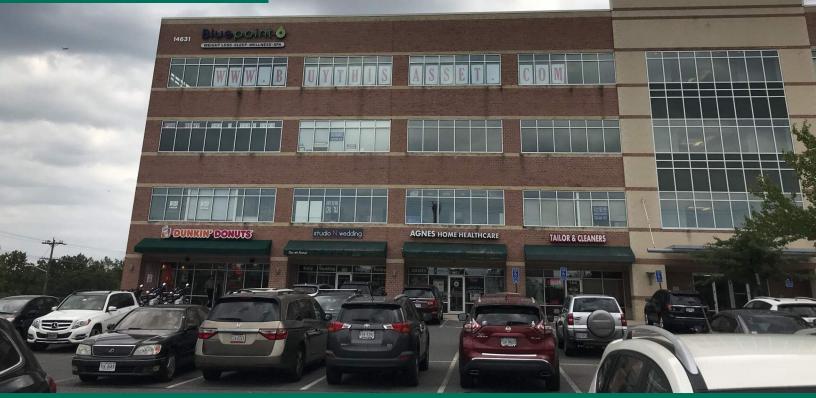

### 14631 LEE HIGHWAY UNITS 401-404;409-412

CENTREVILLE, VA 20121

## MEDICAL SPACE

Multiple units combined into a single office suite of approximately 8,400 sf of space

Fourth floor space totaling over 8,400 square feet of luxuriously finished office space. Formerly a medical office, this space could be used for professional office space as well. Great location!

- ✓ FOURTH FLOOR WITH ELEVATOR ACCESS
- ✓ NEAR I-66 AND U.S. ROUTE 29 INTERSECTION
- PARKING GARAGE
- LUXURIOUSLY FINISHED SPACE
- ✓ GREAT LOCATION IN OFFICE PARK