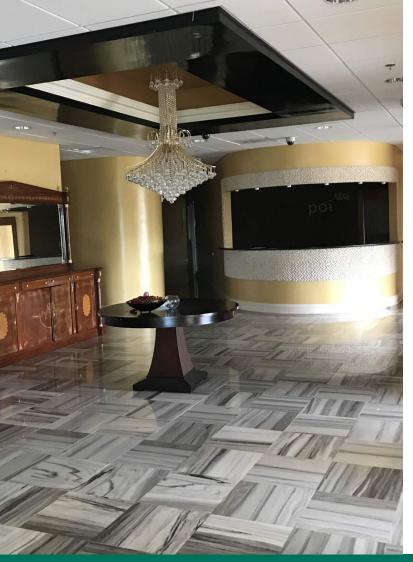

## MEDICAL SPACE

Multiple units combined into a single office suite of approximately 8,400 sf of space

Fourth floor space totaling over 8,400 square feet of luxuriously finished office space. Formerly a medical office, this space could be used for professional office space as well. Great location!

- ✓ FOURTH FLOOR WITH ELEVATOR ACCESS
- ✓ NEAR I-66 AND U.S. ROUTE 29 INTERSECTION
- PARKING GARAGE
- LUXURIOUSLY FINISHED SPACE
- ✓ GREAT LOCATION IN OFFICE PARK