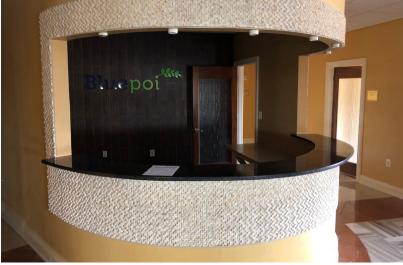

## MEDICAL SPACE

Multiple units combined into a single office suite of approximately 8,400 sf of space

Fourth floor space totaling over 8,400 square feet of luxuriously finished office space. Formerly a medical office, this space could be used for professional office space as well. Great location!

- ✓ FOURTH FLOOR WITH ELEVATOR ACCESS
- ✓ NEAR I-66 AND U.S. ROUTE 29 INTERSECTION
- PARKING GARAGE
- LUXURIOUSLY FINISHED SPACE
- ✓ GREAT LOCATION IN OFFICE PARK