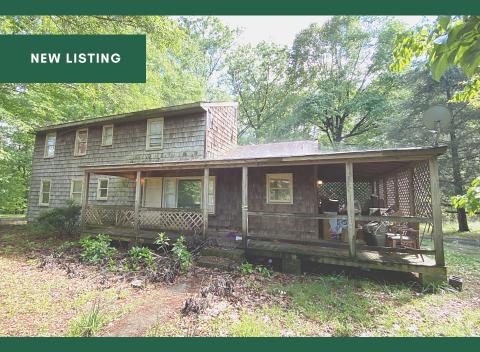

## 138 E MT. TABOR CHURCH RD. MURFREESBORO, NC 27855

## COUNTRY LIVING

IN HERITORD COUNTI, NC

This two story home sits in a peaceful area outside of Murfreesboro, NC. Close enough to town for convenience, but far enough away to relax in your own quiet space. Don't miss this opportunity!

- 1,380 SQ/FT
- 🗸 3 BED / 2 BATHS
- COVERED CARPORT
- 2.31 ACRE LOT
- OUTBUILDING INCLUDED