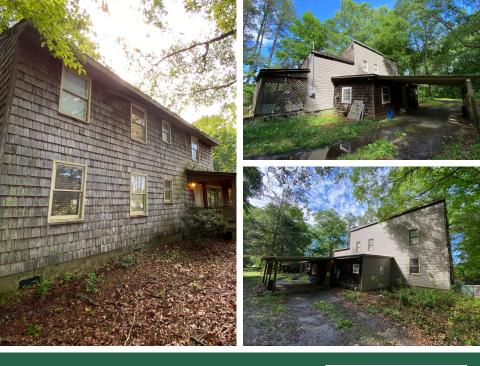

## 138 E MT. TABOR CHURCH RD. MURFREESBORO, NC 27855

## COUNTRY LIVING

IN HERITORD COUNTI, NC

This two story home sits in a peaceful area outside of Murfreesboro, NC. Close enough to town for convenience, but far enough away to relax in your own quiet space. Don't miss this opportunity!

- 1,380 SQ/FT
- 🗸 3 BED / 2 BATHS
- COVERED CARPORT
- 2.31 ACRE LOT
- OUTBUILDING INCLUDED