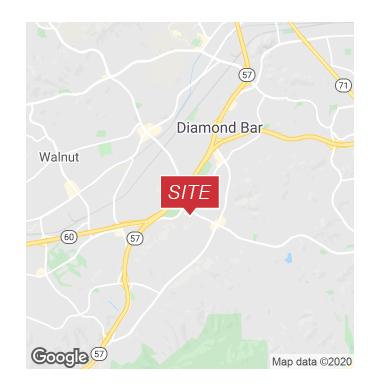

## 817 Terrace Lane East

Diamond Bar, California 91765

## **Property Highlights**

- Gated Hilltop Community Townhouse. •
- Views of City and Mountains. •
- Tesla Battery Charger Installed.
- High End Appliances and Built-ins. •

## **Property Description**

Luxurious, tri-level, attached townhouse with an attached 2-car garage.





## **Kenneth Ward** Vice President | 818.815.2421 kward@naicapital.com | CalDRE #01957553

NO WARRANTY, EXPRESS OR IMPLIED, IS MADE AS TO THE ACCURACY OF THE INFORMATION CONTAINED HEREIN. THIS INFORMATION IS SUBMITTED SUBJECT TO ERRORS, OMISSIONS, CHANGE OF PRICE, RENTAL OR OTHER CONDIT WITHDRWALE, WITHOUT NOTICE, AND IS SUBJECT TO ANY SPECIAL LISTING CONDITIONS IMPOSED BY OUR PRINCIPALS. COOPERATING BROKERS, BUYERS, TENANTS AND OTHER PARTIES WHO RECEIVE THIS DOCUMENT SHOLL RELY ON IT, BUY SHOLLD USE IT AS A STARTING BOINT OF ANALYSIS, AND SHOLLD INDEPENDENTLY CONFIRM THE ACCURACY OF THE INFORMATION CHAINED HEREIN THROUGH A DUE DILGENCE REVEWOR OF THE BOOKS, REC FILES AND DOCUMENTS THAT CONSTITUTE RELIABLE SOURCES OF THE INFORMATION DESCRIBED HEREIN. LOGOS ARE FOR IDENTIFICATION PURPOS