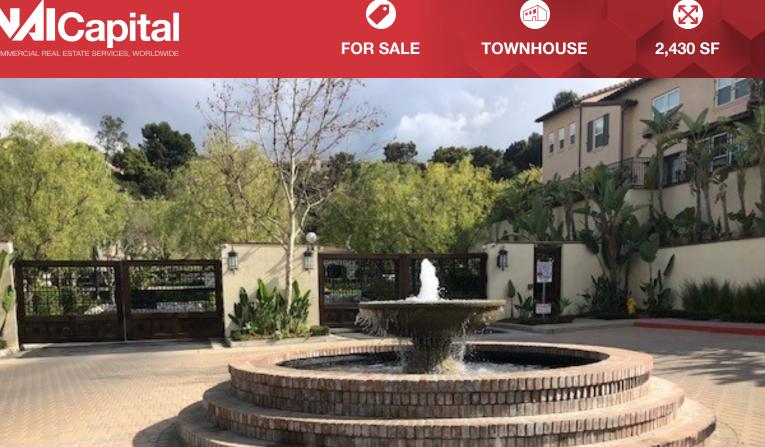

## 817 Terrace Lane East

Diamond Bar, California 91765

## **Property Highlights**

- Gated Hilltop Community Townhouse. •
- Views of City and Mountains. •
- Tesla Battery Charger Installed.
- High End Appliances and Built-ins. •

## **Property Description**

Luxurious, tri-level, attached townhouse with an attached 2-car garage.