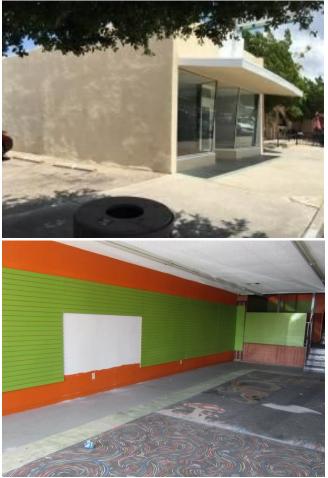

|
| Tenancy:                | Single                 |
| Parking Ratio:          | 0/1,000 SF             |
| Zoning Description:     | C-2                    |
| APN / Parcel ID:        | 303-08-109             |
| Walk Score ®:           | 51 (Somewhat Walkable) |

# 417 E Beale St

\$143,000

Own your own store front in Downtown, Kingman. Open Floor plan with two large storefront windows. Three levels, large work/storage are in the back of the building. Level area in back for loading/stocking. The building is air conditioned with community parking on the street. Great commercial building right in the heart of downtown Kingman surrounded by active businesses....

Great DownTown Kingman Store Front Property...

- Heavy Day/Evening Traffic
- Open Floor Plan, With 3 Levels
- DownTown Area





#### 417 E Beale St, Kingman, AZ 86401

Own your own store front in Downtown, Kingman. Open Floor plan with two large storefront windows. Three levels, large work/storage are in the back of the building. Level area in back for loading/stocking. The building is air conditioned with community parking on the street. Great commercial building right in the heart of downtown Kingman surrounded by active businesses.









Marketing Interior 7









Marketing Rear of Building