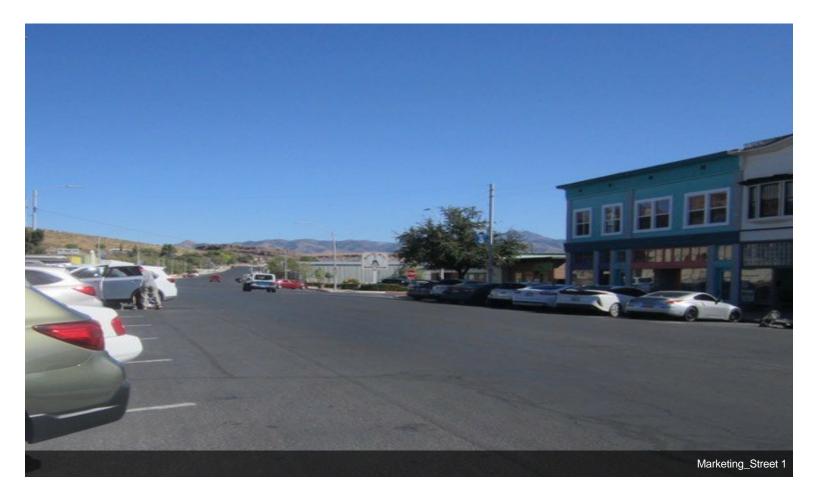

# 417 E Beale St

\$143,000

Own your own store front in Downtown, Kingman. Open Floor plan with two large storefront windows. Three levels, large work/storage are in the back of the building. Level area in back for loading/stocking. The building is air conditioned with community parking on the street. Great commercial building right in the heart of downtown Kingman surrounded by active businesses....

Great DownTown Kingman Store Front Property...

- Heavy Day/Evening Traffic
- Open Floor Plan, With 3 Levels
- DownTown Area

#### 417 E Beale St, Kingman, AZ 86401

Own your own store front in Downtown, Kingman. Open Floor plan with two large storefront windows. Three levels, large work/storage are in the back of the building. Level area in back for loading/stocking. The building is air conditioned with community parking on the street. Great commercial building right in the heart of downtown Kingman surrounded by active businesses.