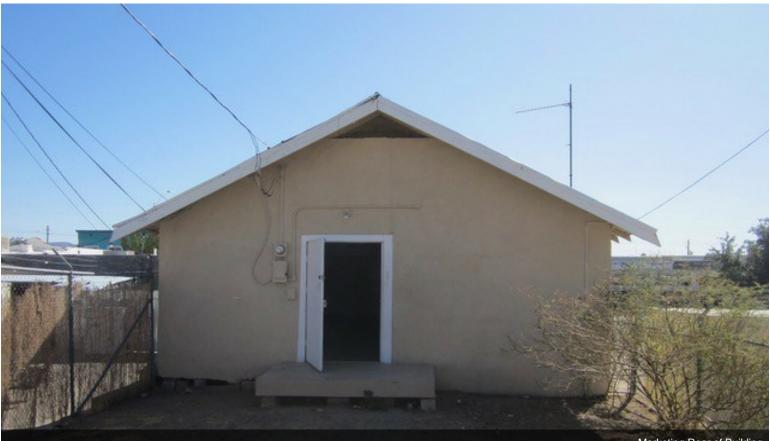

lding. Level area in back for loading/stocking. The building is air conditioned with community parking on the street. Great commercial building right in the heart of downtown Kingman surrounded by active businesses....

Great DownTown Kingman Store Front Property...

- Heavy Day/Evening Traffic
- Open Floor Plan, With 3 Levels
- DownTown Area





#### 417 E Beale St, Kingman, AZ 86401

Own your own store front in Downtown, Kingman. Open Floor plan with two large storefront windows. Three levels, large work/storage are in the back of the building. Level area in back for loading/stocking. The building is air conditioned with community parking on the street. Great commercial building right in the heart of downtown Kingman surrounded by active businesses.









Marketing Interior 7









Marketing Rear of Building