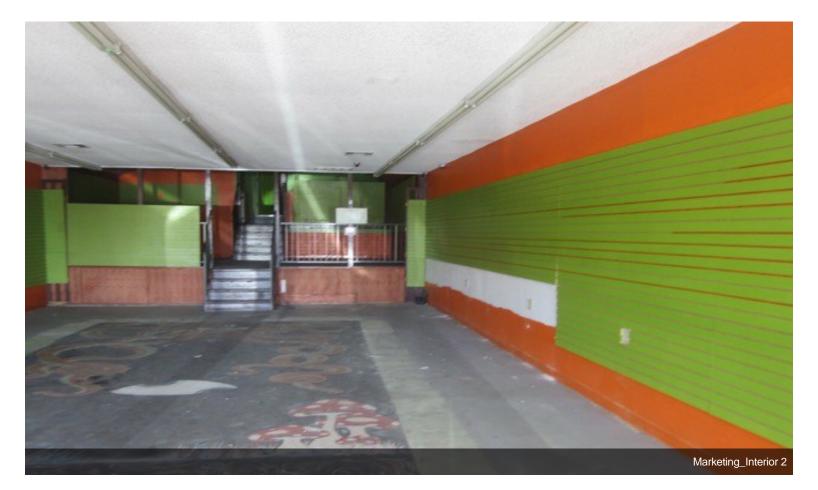

# 417 E Beale St

\$143,000

Own your own store front in Downtown, Kingman. Open Floor plan with two large storefront windows. Three levels, large work/storage are in the back of the building. Level area in back for loading/stocking. The building is air conditioned with community parking on the street. Great commercial building right in the heart of downtown Kingman surrounded by active businesses....

#### 417 E Beale St, Kingman, AZ 86401

Own your own store front in Downtown, Kingman. Open Floor plan with two large storefront windows. Three levels, large work/storage are in the back of the building. Level area in back for loading/stocking. The building is air conditioned with community parking on the street. Great commercial building right in the heart of downtown Kingman surrounded by active businesses.