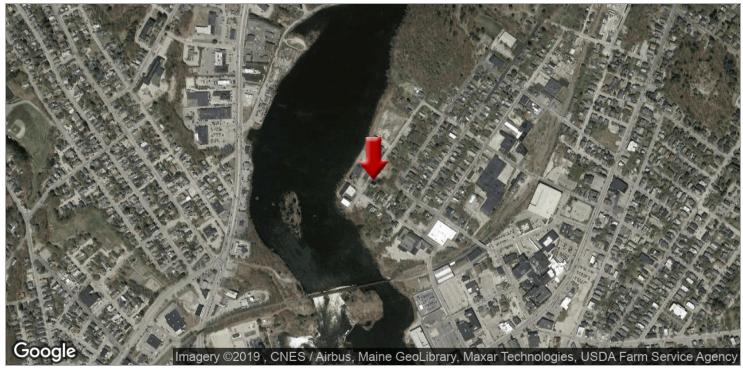

### **PROPERTY OVERVIEW**

Very affordable opportunity to purchase a mixed use building located near the Androscoggin River and close to Central Maine Medical Center. 2 bay industrial garage below and an unfinished office space on the upper level. Decent size lot would allow for outside storage or parking.