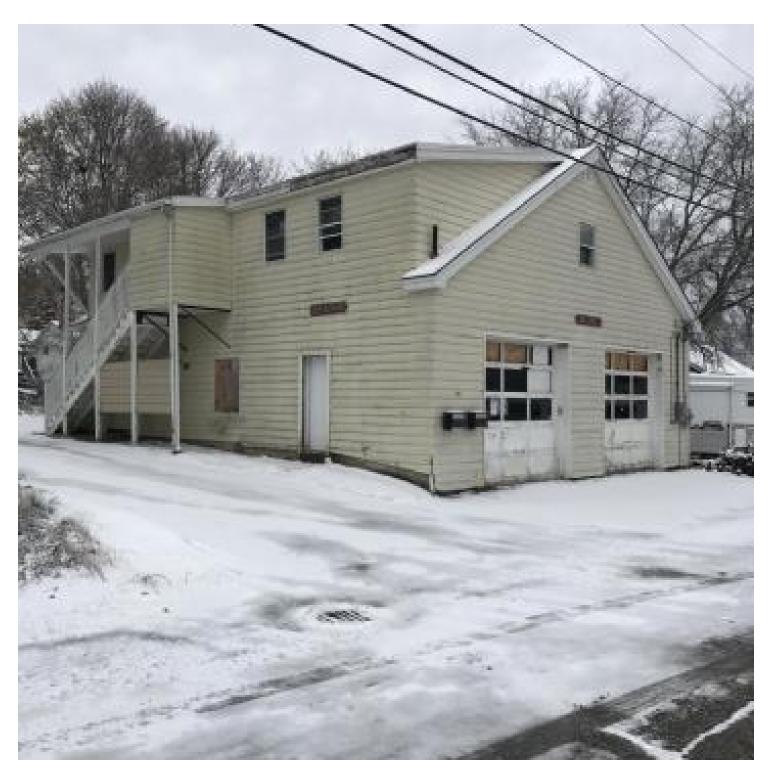

### **PROPERTY OVERVIEW**

Very affordable opportunity to purchase a mixed use building located near the Androscoggin River and close to Central Maine Medical Center. 2 bay industrial garage below and an unfinished office space on the upper level. Decent size lot would allow for outside storage or parking.

The property is being sold as is where is.