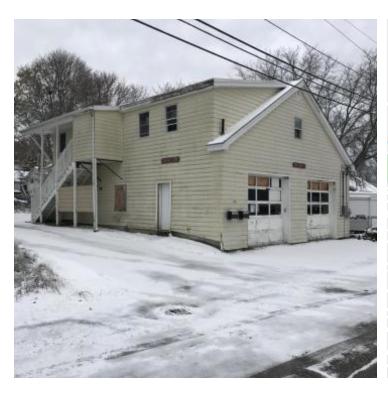

## COMMERCIAL BUILDING FOR SALE

29 Avon Street, Lewiston, ME 04241

### **PROPERTY OVERVIEW**

Very affordable opportunity to purchase a mixed use building located near the Androscoggin River and close to Central Maine Medical Center. 2 bay industrial garage below and an unfinished office space on the upper level. Decent size lot would allow for outside storage or parking.