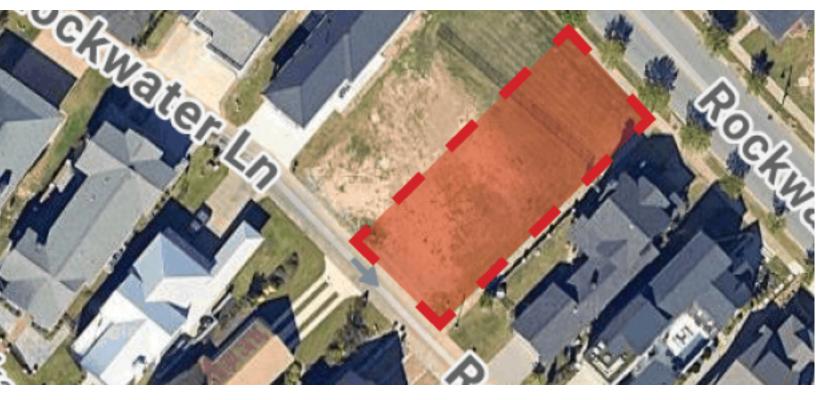

#### PROPERTY DESCRIPTION

A  $\pm$  0.178 acre residential lot located in the scenic Rockwater Village along the Arkansas River, this lot offers walkable access to the River Trail, Rockwater Marina, and is just minutes from downtown Little Rock and the vibrant Argenta Arts District.

#### PROPERTY HIGHLIGHTS

- Steps from the Arkansas River Enjoy scenic river views and direct access to the River Trail for biking, jogging, and outdoor fun
- Connected Living Nestled in the vibrant Rockwater Village, a walkable, waterfront community
- Close to Rockwater Marina Perfect for boating, kayaking, or sunset strolls along the water
- Minutes to Downtown Little Rock Quick access across the river to dining, shopping, and entertainment
- Near Argenta Arts District Walk to art galleries, theaters, local eateries, and farmers markets
- Convenient to Schools & Parks Family-friendly area with access to quality schools and green spaces
- Easy Access to I-30 & I-40 Commute with ease to anywhere in Central Arkansas
- Ready to Build A rare opportunity to create your dream home in one of NLR's most sought-after neighborhoods