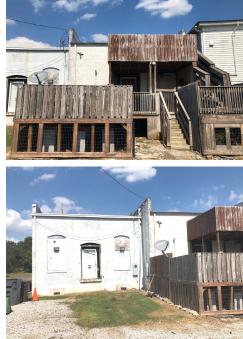

## COMMERCIAL SPACE

IN POLKTON, NC

Neighboring property at 21 W. Polk Street also available!

A large commercial property in the heart of Polkton, NC. Footsteps away from the business district and very convenient access to busy US Hwy. 74.

- DESIRABLE LOCATION
- 🗸 1,824 SQ. FT.
- 🗸 0.04 ACRE LOT
- 🖌 BUILT IN 1912
- READY FOR UPFIT