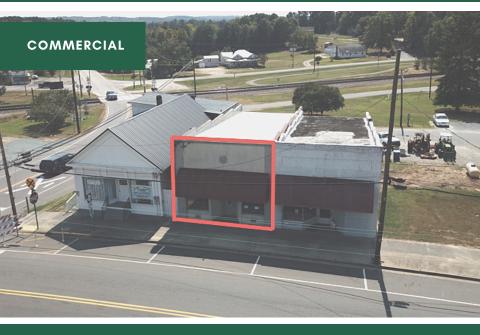

## 15 W. POLK STREET

POLKTON, NC 28135

## COMMERCIAL SPACE

IN POLKTON, NC

Neighboring property at 21 W. Polk Street also available!

A large commercial property in the heart of Polkton, NC. Footsteps away from the business district and very convenient access to busy US Hwy. 74.

- DESIRABLE LOCATION
- 🗸 1,824 SQ. FT.
- 🗸 0.04 ACRE LOT
- 🖌 BUILT IN 1912
- READY FOR UPFIT