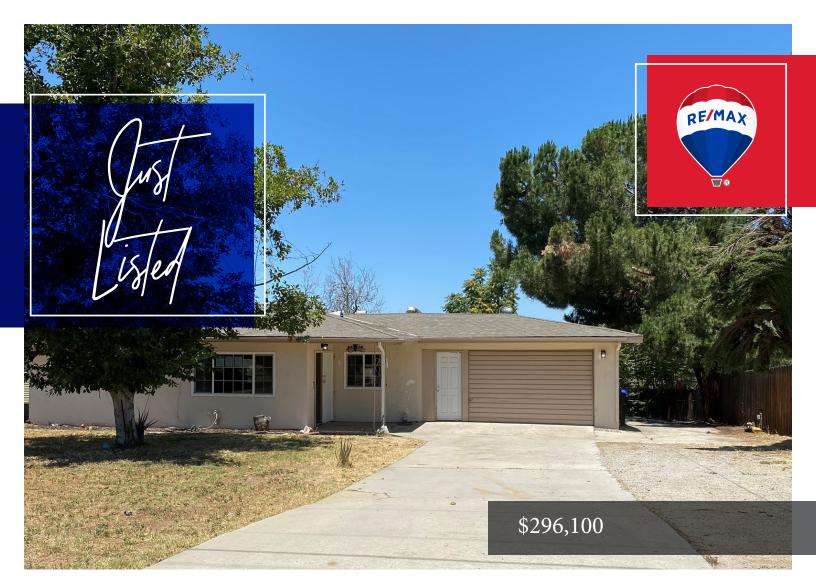

## 34076 NEBRASKA LANE YUCAIPA CA 92399

This well located property is waiting for your personal touches. The very large lot (approx 1/4 acre) offers a lot of possibilities. Close to schools, shopping, freeway. RV, Boat parking are among the possibilities. There have been some additions that are not included in the listed square footage. A few upgrades have been done, granite counters in kitchen, as well as some tile flooring.