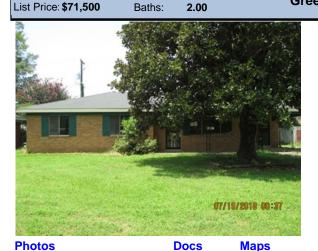

MLS: 105993 Rooms: 5 SqFt-H&C Apx: 1,320 Status: Active 307 Montgomery

List Date: 07/11/2018 Bdrms: 3 Year Built: 1962 Greenwood MS 38930 ResidentialProperty

**Contact Information** 

**Powers Properties** Listing Office:

**Wood Frame** Construction:

Exterior: **Brick** 

Roof: **Comp Shingle** 

Roof Age:

Foundation: Slab

Garage: 1 Car, Attached, Carport

Cooling: Central-Elec Heat: Central Water Heater: **Nat Gas** Windows: **Aluminum** 