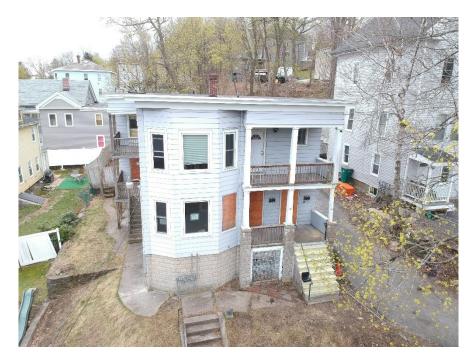

## \$328,900

Two Family Property
Home Built in 1900
Uint #1 and #2
Total Bedroom- 3 bed
1 Total Baths
Approx. 1394 sq. ft.
Off street parking for 2
Tile & Hardwood Floors
Over-sized 1 Car Garage
Front porch
Gas Heat

## 54-56 NASHUA ST FITCHBURG, MA 01420

**INVESTORS TAKE NOTICE!** 

LARGE 2 FAMILY BOTH UNITS HAVE 3 BEDROOMS AND 1 FULL BATH

Please call me for a private viewing
ROBERT E DOORLEY
401-338-7790
www.doorley.com