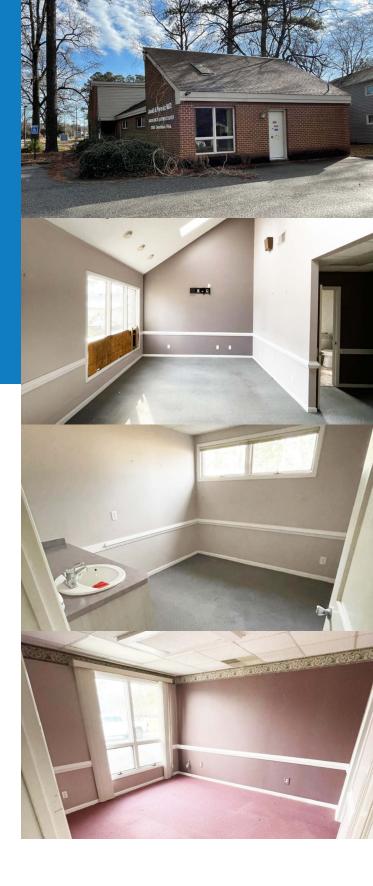

## 3003 Churchland Blvd, Chesapeake

Rooms: 5 | Bathrooms: 3

Square Feet: 1662

3003 Churchland Blvd. is an attractive and well-kept property located in a medical rich office Chesapeake neighborhood. The property is convenient to both the medical community in Harbour View and Bon Secours Maryview Medical Center. Located in a very low vacancy medical office market. 1,541 sqft with brick facade and a spacious and functional interior. multiple exam rooms and centrally located admin/nursing station with a modern up to date interior. Surrounded by a growing residential area and complemented by new retail and service growth. Exams rooms have sinks and millwork to support multiple patients and medical providers. Abundant parking with 13 hard surface parking spaces and easy in and out access.