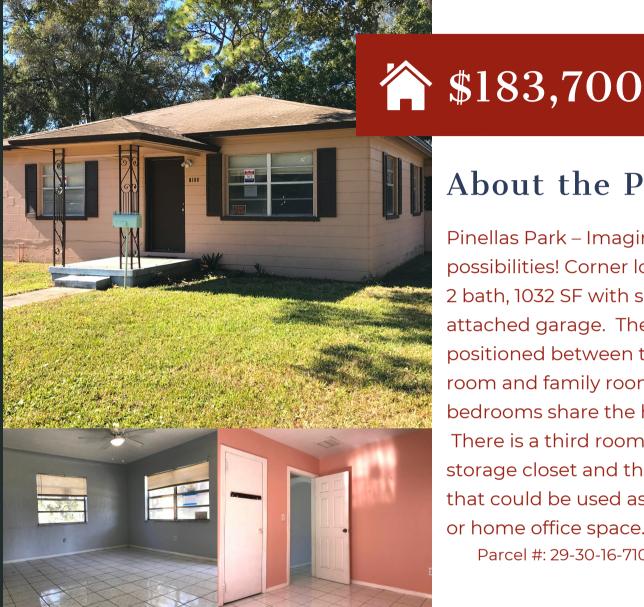

## **About the Property**

Pinellas Park - Imagine the possibilities! Corner lot, 2bedroom, 2 bath, 1032 SF with single car attached garage. The kitchen is positioned between the living room and family room. Two front bedrooms share the hall bath.

There is a third room with an extra storage closet and the 2nd bath that could be used as a craft room or home office space.

Parcel #: 29-30-16-71082-088-0010