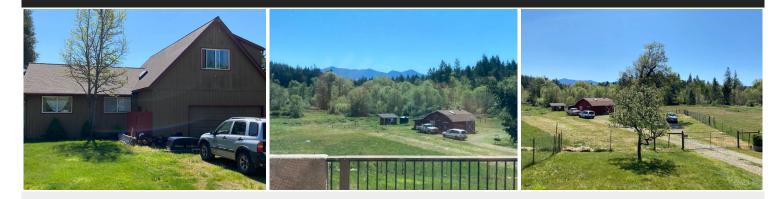

## 471 DRAPER VALLEY RD, SELMA, OR

| Residential      | A-Frame Style | 3 Bedrooms       | 1 Full Bath     |
|------------------|---------------|------------------|-----------------|
| 1 Half Bath      | 1830 Sq. Ft.  | 10.96 Acres      | Built in 1992   |
| Open Kitchen     | 1 Fireplace   | Central A/C      | Attached Garage |
| 2 Garage Spaces  | Deck          | Fence            | Covered Porch   |
| Sprinkler System | Driveway      | Equestrian       | Trees           |
| Barn             | Shed          | Creek Waterfront |                 |

Beautiful views from this modified A-frame. Overlooking ponds, pastures, meadows, and more! Nestled in the beautiful Illinois Valley off Draper Valley Rd. Updated kitchen, pergo flooring, new deck in 2011, and new roof in 2012. MUST see property. Water rights appear to be current (buyer to do due diligence.