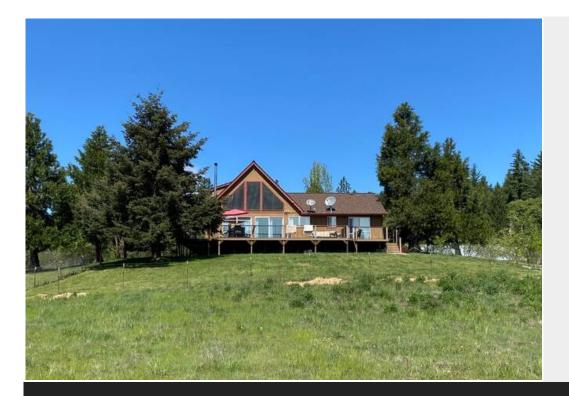

## 471 DRAPER VALLEY RD, SELMA, OR

| Residential      | A-Frame Style | 3 Bedrooms       | 1 Full Bath     |
|------------------|---------------|------------------|-----------------|
| 1 Half Bath      | 1830 Sq. Ft.  | 10.96 Acres      | Built in 1992   |
| Open Kitchen     | 1 Fireplace   | Central A/C      | Attached Garage |
| 2 Garage Spaces  | Deck          | Fence            | Covered Porch   |
| Sprinkler System | Driveway      | Equestrian       | Trees           |
| Barn             | Shed          | Creek Waterfront |                 |

Beautiful views from this modified A-frame. Overlooking ponds, pastures, meadows, and more! Nestled in the beautiful Illinois Valley off Draper Valley Rd. Updated kitchen, pergo flooring, new deck in 2011, and new roof in 2012. MUST see property. Water rights appear to be current (buyer to do due diligence.