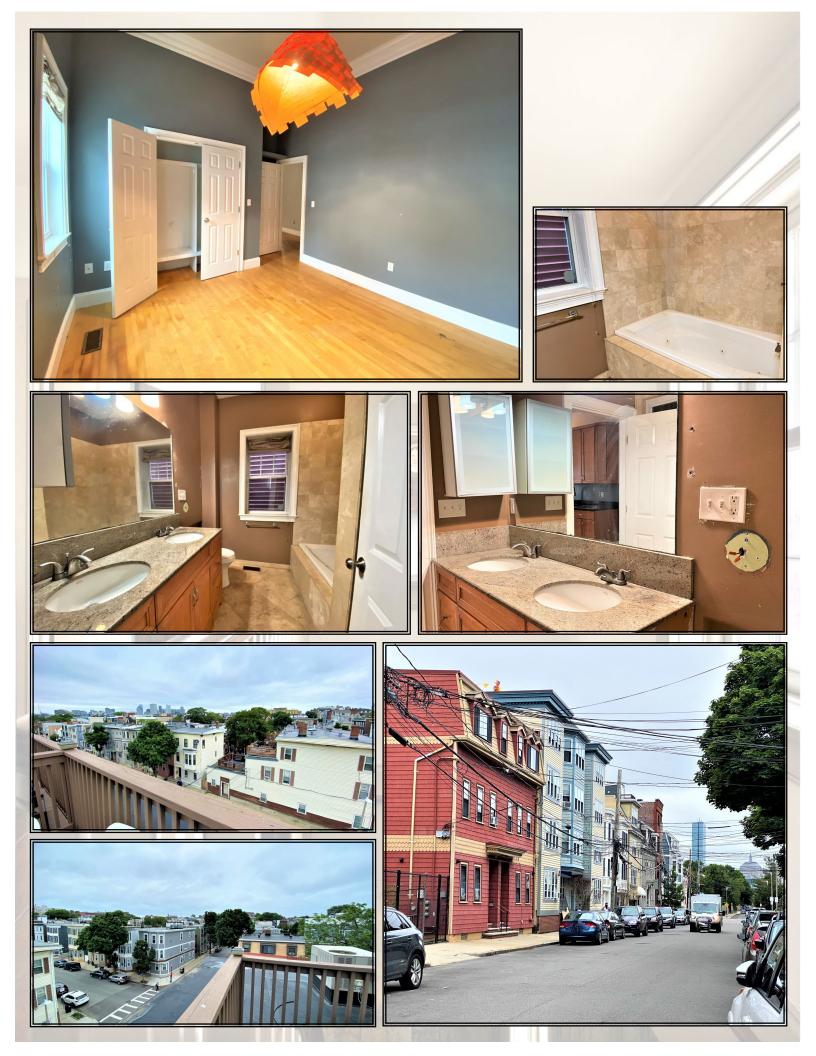

## 248 E Street, Unit 1 BOSTON, MA 02127

Great Condo Living in the Heart of South Boston's West Side | 2 Beds, 1 Full Bath Open Concept with 1063 sqft of living space | Soaring 13' ceilings accented by beautiful trim work, pillars and beamed ceilings with crown molding | Maple hardwoods throughout | Living Room has gas fireplace with access to small deck | Kitchen is loaded with storage, has granite counters, a breakfast bar/peninsula with comfortable seating for 4, recessed lighting and stainless appliances (refrigerator, gas range, dishwasher, disposal, microwave) | Master bed has 3 closets, sconce and overhead lighting | 2nd Bed is also sizeable | Full Bath has dual vanity with granite counter top, jetted tub with shower faucet, additional separate shower stall that is fully tiled | Common laundry shared in basement | Dedicated storage unit in basement for this Unit's use | Common Roof Deck with awesome views of the City | FHA/Gas with Central AC | Convenient access to public transportation | Showings start immediately