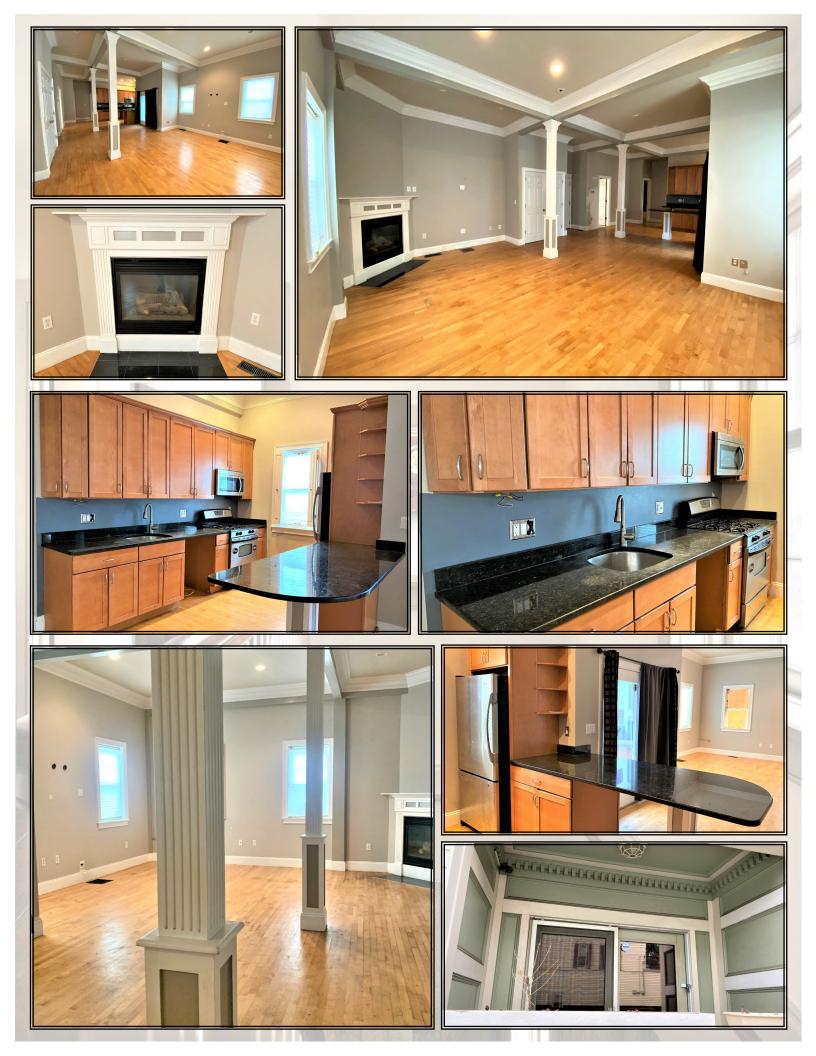

## 248 E Street, Unit 1 BOSTON, MA 02127

Great Condo Living in the Heart of South Boston's West Side | 2 Beds, 1 Full Bath Open Concept with 1063 sqft of living space | Soaring 13' ceilings accented by beautiful trim work, pillars and beamed ceilings with crown molding | Maple hardwoods throughout | Living Room has gas fireplace with access to small deck | Kitchen is loaded with storage, has granite counters, a breakfast bar/peninsula with comfortable seating for 4, recessed lighting and stainless appliances (refrigerator, gas range, dishwasher, disposal, microwave) | Master bed has 3 closets, sconce and overhead lighting | 2nd Bed is also sizeable | Full Bath has dual vanity with granite counter top, jetted tub with shower faucet, additional separate shower stall that is fully tiled | Common laundry shared in basement | Dedicated storage unit in basement for this Unit's use | Common Roof Deck with awesome views of the City | FHA/Gas with Central AC | Convenient access to public transportation | Showings start immediately