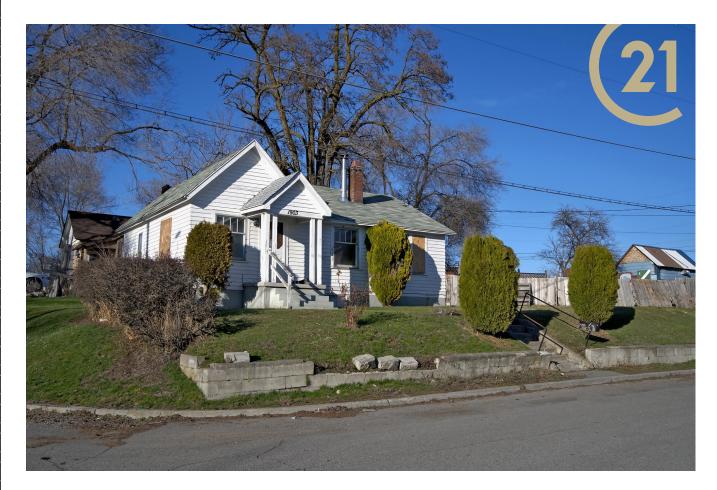

## 1903 E. MAIN AVE. SPOKANE 99202

Great investment opportunity! With some TLC this 2 bedroom, 1 bathroom home could be perfect for residential or commercial use. The corner lot provides a spacious, fully fenced backyard. Just one block from Sprague district boutique shops and restaurants Home is zoned 'Light Industrial' for use as light industrial, commercial or residential. Sold 'As Is'.

\$165,000 MLS# 2 Beds 1 Baths Approx. Size: 1664 Lot: 0.16 Acre

**CENTURY 21 Beutler & Associates** 