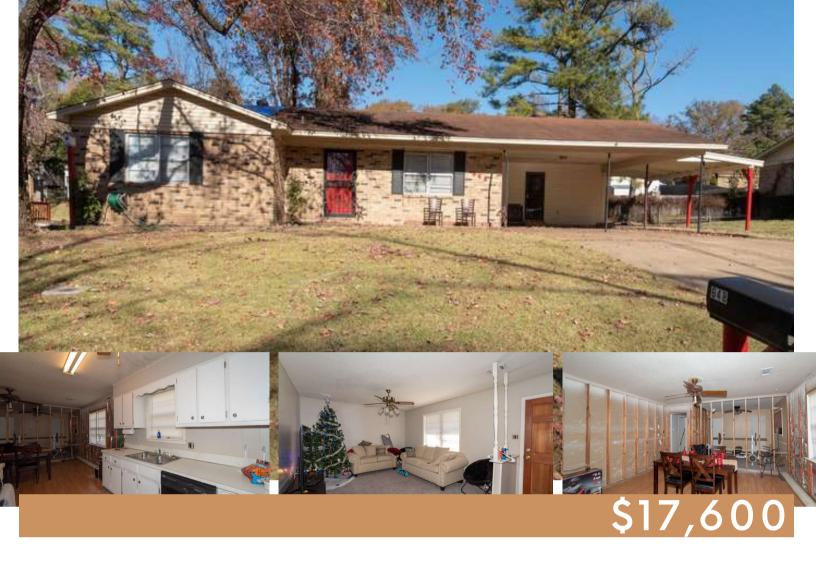

## ONE STORY BRICK RANCH

## 648 BEECHWOOD DR WEST HELENA, AR

This 1375 SF, three bedroom, two bath Brick home, built in 1968 in Sylvan Ridge Subdivision (developed in the late 1960's). The one story ranch also features a patio, porch, two car attached carport and a concrete driveway. This property is not located in a flood zone and is zoned R-2 (single family residential). Current year taxes are \$541/year.

Phillips County parcel # 703-02239-050