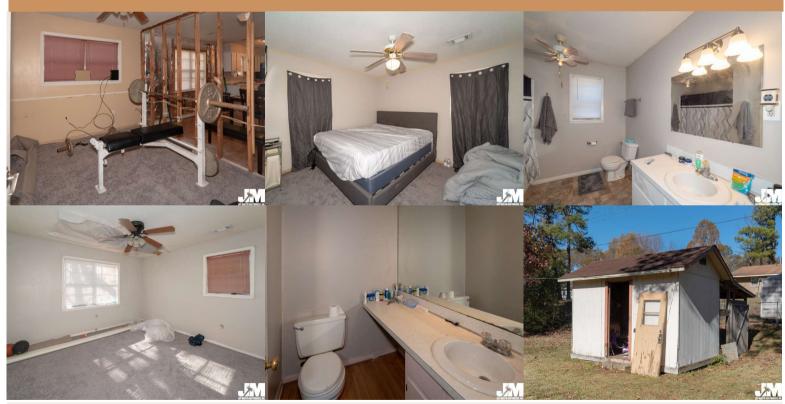

## 648 BEECHWOOD DR WEST HELENA, AR

This 1375 SF, three bedroom, two bath Brick home, built in 1968 in Sylvan Ridge Subdivision (developed in the late 1960's). The one story ranch also features a patio, porch, two car attached carport and a concrete driveway. This property is not located in a flood zone and is zoned R-2 (single family residential). Current year taxes are \$541/year.