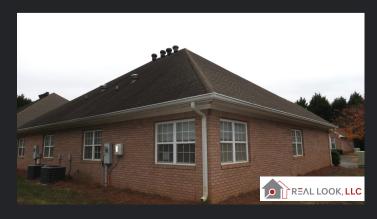

## ABOUT THE PROPERTY

Single-story office condominium unit with bathroom and break room. Located at the southwest corner of Old Shackelford Road and Cruse Road. Selling on behalf of the United States Marshals Service. Property sold "As-is". Buyer and/or buyer's agent responsible for verifying all pertinent information deemed relevant by the prospective buyer including but not limited to square footage, acreage, utilities, taxes, permitting, condition, school zones, HOA's, etc. Parcel #: R7039 861