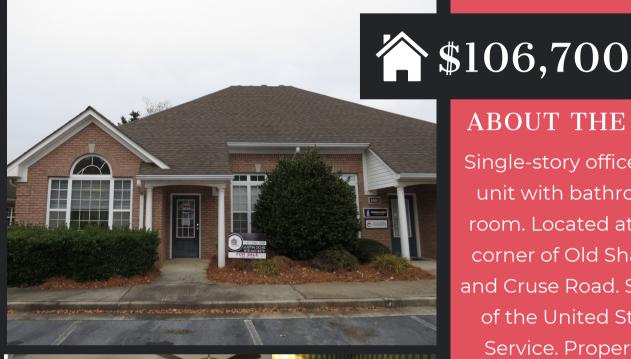

## REAL LOOK

2775 OLD SHACKELFORD RD, #1001, LAWRENCEVILLE, GA 30044

## ABOUT THE PROPERTY

Single-story office condominium unit with bathroom and break room. Located at the southwest corner of Old Shackelford Road and Cruse Road. Selling on behalf of the United States Marshals Service. Property sold "As-is". Buyer and/or buyer's agent responsible for verifying all pertinent information deemed relevant by the prospective buyer including but not limited to square footage, acreage, utilities, taxes, permitting, condition, school zones, HOA's, etc. Parcel #: R7039 861