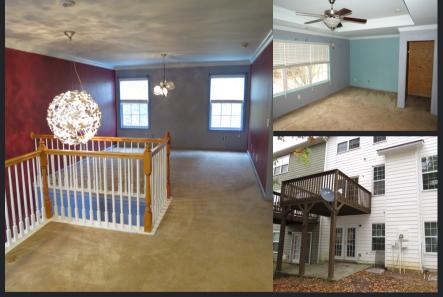

## ABOUT THE PROPERTY

Two-bedroom, two-and-a-half bathroom townhouse with full basement, two-car garage, and porch. The interior includes hardwood floors, granite counters, open kitchen with dining and loft for extra space. The exterior includes finished landscaping, large deck for relaxing and entertaining and mature landscaping. HOA \$2,100/year. Selling on behalf of the United States Marshals Service. Property sold "As-is". Buyer and/or buyer's agent responsible for verifying all pertinent information deemed relevant by the prospective buyer including but not limited to square footage, acreage, utilities, taxes, permitting, condition, school zones, HOA's, etc.