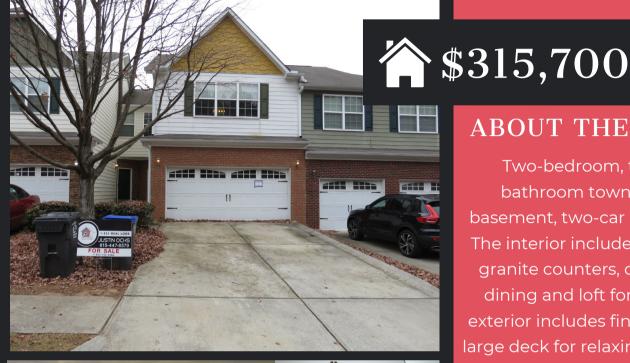

## ABOUT THE PROPERTY

Two-bedroom, two-and-a-half bathroom townhouse with full basement, two-car garage, and porch. The interior includes hardwood floors, granite counters, open kitchen with dining and loft for extra space. The exterior includes finished landscaping, large deck for relaxing and entertaining and mature landscaping. HOA \$2,100/year. Selling on behalf of the United States Marshals Service. Property sold "As-is". Buyer and/or buyer's agent responsible for verifying all pertinent information deemed relevant by the prospective buyer including but not limited to square footage, acreage, utilities, taxes, permitting, condition, school zones, HOA's, etc.