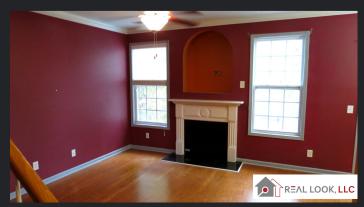

## ABOUT THE PROPERTY

Two-bedroom, two-and-a-half bathroom townhouse with full basement, two-car garage, and porch. The interior includes hardwood floors, granite counters, open kitchen with dining and loft for extra space. The exterior includes finished landscaping, large deck for relaxing and entertaining and mature landscaping. HOA \$2,100/year. Selling on behalf of the United States Marshals Service. Property sold "As-is". Buyer and/or buyer's agent responsible for verifying all pertinent information deemed relevant by the prospective buyer including but not limited to square footage, acreage, utilities, taxes, permitting, condition, school zones, HOA's, etc.