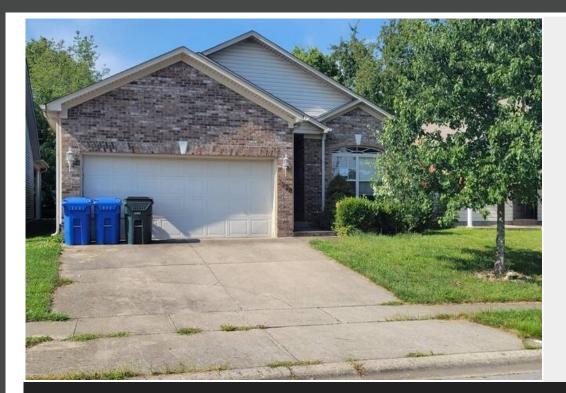

## 2728 Red Clover Ln., Lexington, KY

House 1478 SF. Attached Garage Covered Porch Ranch Style 4407 Sq. Ft. Lot 2 Garage Spaces Trees 3 Bedrooms Built in 2005 Patio 2 Full Baths 1 Fireplace Enclosed Porch

Property Sold "As-is". This well kept Lexington ranch style home offers 3 bedrooms and 2 bathrooms. The Master en-suite and spacious living room with gas fireplace highlight this move in ready property. The fenced back yard and enclosed porch for entertaining and family pets make this home a good fit for first time home buyers, a budding family, or those looking to downsize. Quick access to I-64/I-75 for an easy commute.