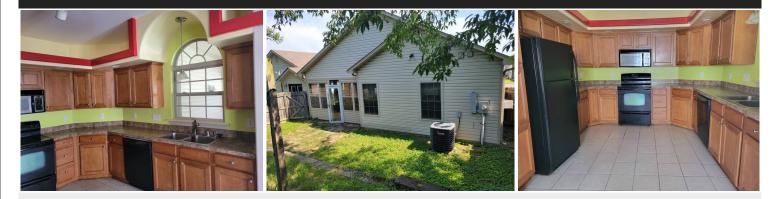

## 2728 Red Clover Ln., Lexington, KY

House 1478 SF. Attached Garage Covered Porch Ranch Style 4407 Sq. Ft. Lot 2 Garage Spaces Trees 3 Bedrooms Built in 2005 Patio 2 Full Baths 1 Fireplace Enclosed Porch

Property Sold "As-is". This well kept Lexington ranch style home offers 3 bedrooms and 2 bathrooms. The Master en-suite and spacious living room with gas fireplace highlight this move in ready property. The fenced back yard and enclosed porch for entertaining and family pets make this home a good fit for first time home buyers, a budding family, or those looking to downsize. Quick access to I-64/I-75 for an easy commute.