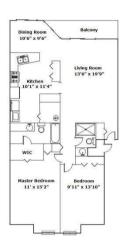

## **PROPERTY FEATURES**

Lexington County Parcel # 002617-01-0833 FEMA Flood Zone X

This 1103 SF condo has 2 bedrooms and 2 baths & is located in Yacht Cove Building 18. It is referenced by Lexington County, SC parcel # 002617-01-0833. The real estate taxes are \$698/year and the monthly regime fee is \$175. The regime fee covers water, sewer, trash, pest control, ground upkeep, clubhouse, tennis courts, pool. Development is gated with key code access and offers access to a 133 slip marina, boat ramp, boat storage and a playground.