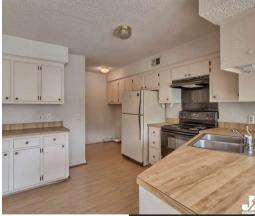

## **PROPERTY FEATURES**

Lexington County Parcel # 002617-01-0833 FEMA Flood Zone X

This 1103 SF condo has 2 bedrooms and 2 baths & is located in Yacht Cove Building 18. It is referenced by Lexington County, SC parcel # 002617-01-0833. The real estate taxes are \$698/year and the monthly regime fee is \$175. The regime fee covers water, sewer, trash, pest control, ground upkeep, clubhouse, tennis courts, pool. Development is gated with key code access and offers access to a 133 slip marina, boat ramp, boat storage and a playground.