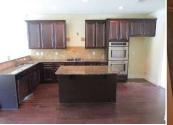

## 4333 Sublime Trail | Atlanta, GA 30349

**Features Include:** Over 4,800 SF two-story home with 7 Bedrooms/5 Baths. Interior includes open floorplan with exquisite trim work, hardwood and tile floors, granite counters and stainless steel appliances. Exterior includes partial brick, with large lot and two-car garage.