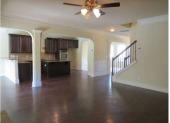

## 4333 Sublime Trail | Atlanta, GA 30349

**Features Include:** Over 4,800 SF two-story home with 7 Bedrooms/5 Baths. Interior includes open floorplan with exquisite trim work, hardwood and tile floors, granite counters and stainless steel appliances. Exterior includes partial brick, with large lot and two-car garage.