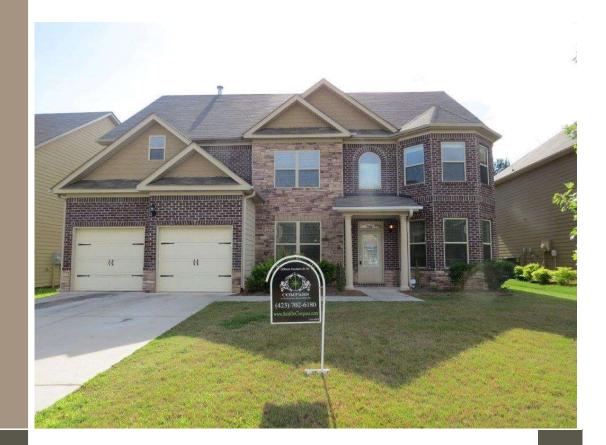

## 4,800+ SF Home 7 Bedroom/5 Bath

## 4333 Sublime Trail | Atlanta, GA 30349

**Features Include:** Over 4,800 SF two-story home with 7 Bedrooms/5 Baths. Interior includes open floorplan with exquisite trim work, hardwood and tile floors, granite counters and stainless steel appliances. Exterior includes partial brick, with large lot and two-car garage.