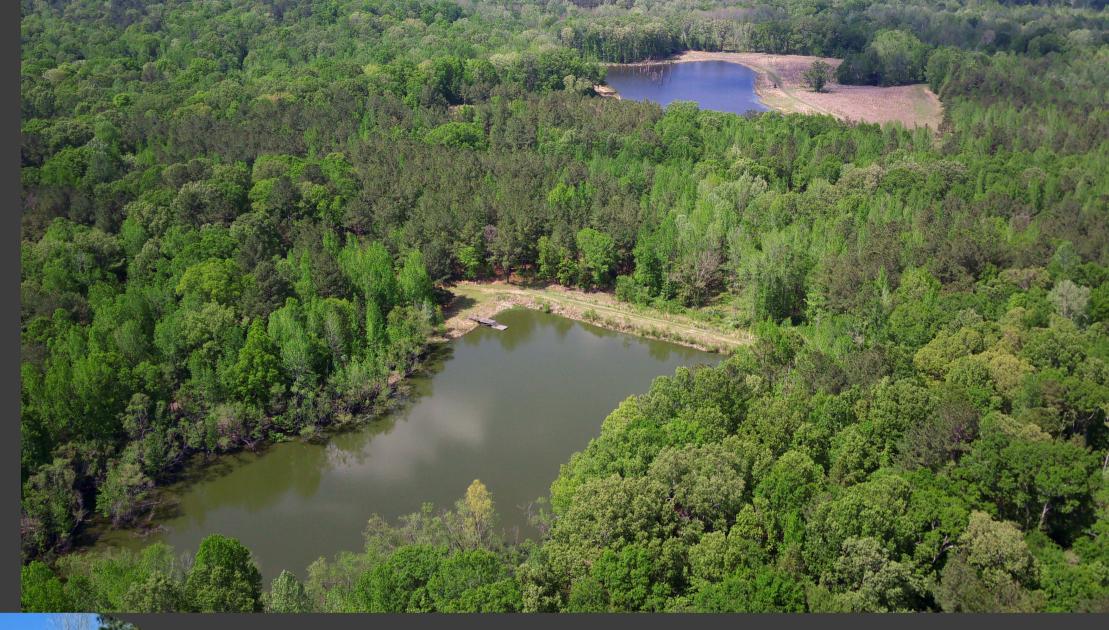

## PROPERTY

297.7 mostly wooded acres with beautiful hardwood trees.

Trails throughout offer access to every part of the property.

Private, secluded, and gated!