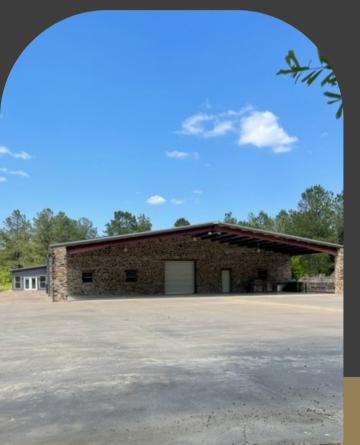

## Accommodations

Main Building includes large covered front porch with outdoor kitchen, enclosed garage with 1/2 bath, custom built living quarters with 3 bedrooms / 2 baths, office space and sunroom. Additional covered pavilion. Beautifully designed pool with fountain.