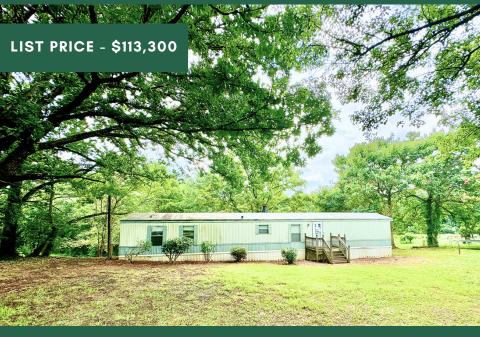

## 231 HORSESHOE DRIVE

MOUNT HOLLY, NC 28120

## GREAT LOCATION NEAR THE LAKE

IN MOUNT HOLLY, NC

This home and large .95 acre lot offers a great location, that has easy access to local shopping and dining. A fenced in back yard and mature trees mean you'll have plenty of privacy. Don't miss this opportunity!

- ✓ 911 SQ/FT
- ✓ 3 BEDROOMS
- ✓ 2 BATHROOMS
- ✓ FENCED BACK YARD
- ✓ NEAR THE LAKE!!!