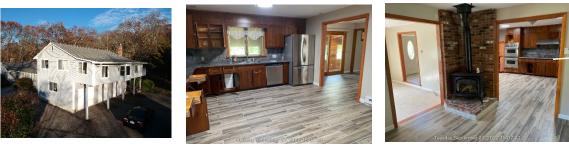

## \$503,500.00

Single Family Property Home Built in 1969 Total Bedroom- 6 bed 3.1 Total Baths Approx. 3454 sq. ft. Off street parking for 6+ Tile Faux Hardwood Floors Over-sized 3 Car Garage Wood Stove Enclosed porch Potential in-law above 3 car garage

Lot size is 91,476 sqft 2+Acres House will need some exterior updating. The interior generally in average condition with respect to kitchen and bathrooms. Mini Splits and Electric heat. https://www.reallook.com/