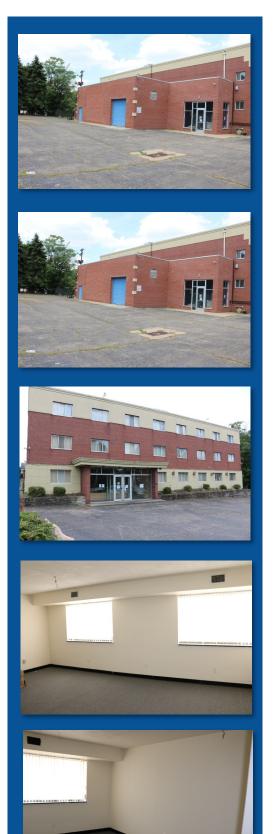

## 9816 Frankstown Road Pittsburgh, PA 15235

What a location for your business! Based on PennDot traffic maps, this location averages approximately 11,000 vehicles per day. Three above grade floors are set up for offices at this time. Basement is also finished and set up for office space. GLA is approximately 9,474 Square feet plus an additional 2,626 square feet in the basement. Ample parking with paved lots front and rear. Easy access to expressways, Pittsburgh, and other desired amenities.