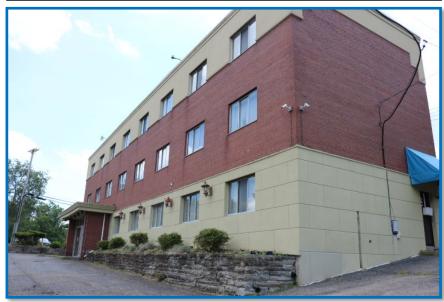

## 9816 Frankstown Road Pittsburgh, PA 15235

What a location for your business! Based on PennDot traffic maps, this location averages approximately 11,000 vehicles per day. Three above grade floors are set up for offices at this time. Basement is also finished and set up for office space. GLA is approximately 9,474 Square feet plus an additional 2,626 square feet in the basement. Ample parking with paved lots front and rear. Easy access to expressways, Pittsburgh, and other desired amenities.