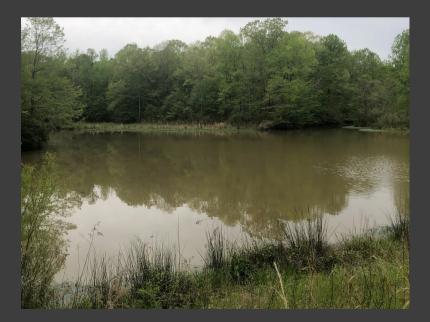

#### PROPERTY

Acres+/- with mixed 840 hardwoods, est. food plots, and open with land spectacular views

Trails throughout offer access to every part of the property.

Private, secluded, and gated!