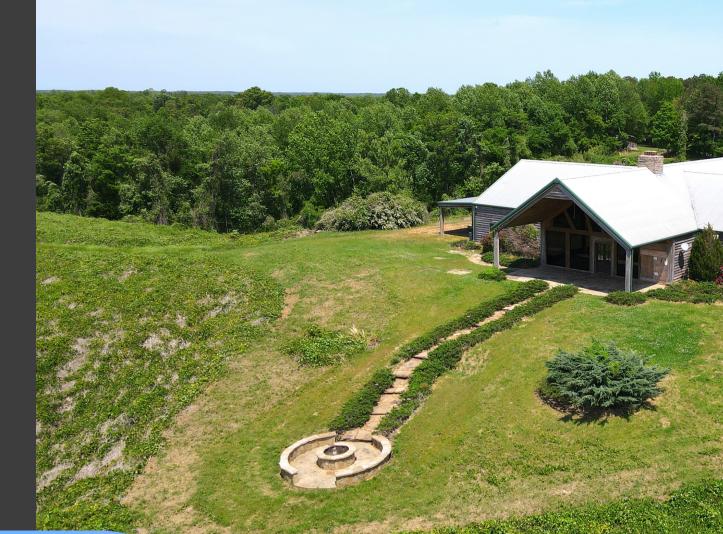

## 175 Poplar Spring Rd., Cascilla, MS 38920 ASKING PRICE \$ 2,247,300.00

Located in Tallahatchie County, MS.

Although this is not an active deer pen, it does have a High Game fence.

Sits atop one of the properties highest elevation points!

#### PROPERTY

Acres+/- with mixed 840 hardwoods, est. food plots, and open with land spectacular views

Trails throughout offer access to every part of the property.

Private, secluded, and gated!

### Accommodations

The Lodge features a Great Room with soaring ceilings, fireplace, and a kitchen with commercial appliances!

12 Bedrooms, 13 Baths

Spiraling staircases lead to a bunkroom, game room, and a loft that overlooks the area below!