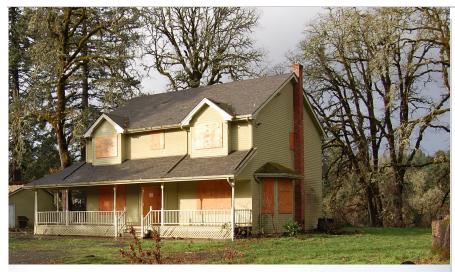

## 19090 Highway 22 Sheridan OR

\$585,000

Great property with large shop buildings and home with loads of custom features, waiting to be updated. The property is over 16 acres bordered by Mill Creek on two sides. Close to Dallas/Salem and a short drive to the Oregon Coast. This one is a must see. Home and outbuilding are both in need of restoration work.

| Bedrooms: 4    | Baths: 2.1          |
|----------------|---------------------|
| Sq Ft: 2343    | Heat: Heat Pump     |
| Lot Size: 16.4 | Prop Tax: \$3696.18 |

Year Built: 1991