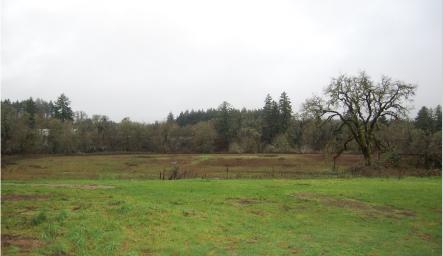

## 19090 Highway 22 Sheridan OR

\$585,000

Great property with large shop buildings and home with loads of custom features, waiting to be updated. The property is over 16 acres bordered by Mill Creek on two sides. Close to Dallas/Salem and a short drive to the Oregon Coast. This one is a must see. Home and outbuilding are both in need of restoration work.

| Bedrooms: 4    | Baths: 2.1          |
|----------------|---------------------|
| Sq Ft: 2343    | Heat: Heat Pump     |
| Lot Size: 16.4 | Prop Tax: \$3696.18 |

Year Built: 1991