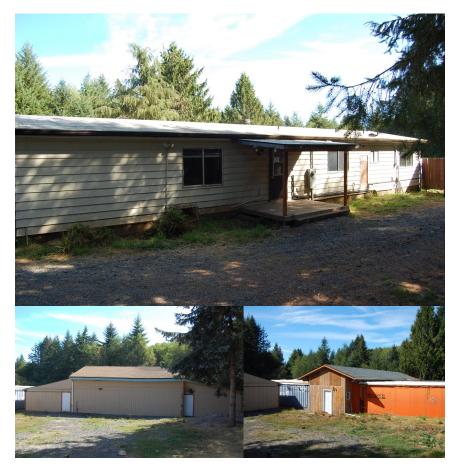

## 74471 Palm Creek Rd

Clatskanie OR

\$348,700 3br / 2ba / 1584 sq ft

Tons of potential with this 1976 3 bed, 2 bath manufactured double wide home. Fix the home up, or remove it and take advantage of the existing shared well, septic system, and electrical infrastructure. Property has 3 existing outbuildings.

#### RMLS #: 22445967

| Bedrooms: 3          | Baths: 2                   |
|----------------------|----------------------------|
| <b>Sq Ft</b> : 1584  | Zoning: PF-80              |
| Lot Size: 2.1 Acres  | Roof: Composition          |
| Shop: 3 Outbuildings | Fireplace: 1               |
| Heat: Flec           | Flac: New O/S service 2020 |