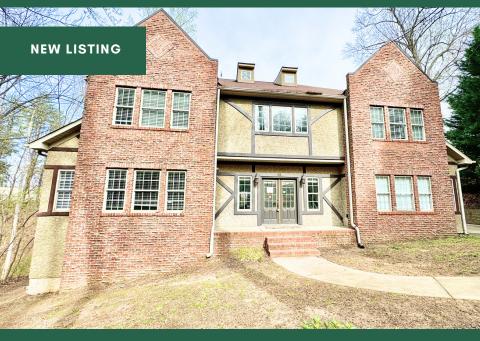

## 141 SAPPHIRE DRIVE

MOORESVILLE, NC 28117

## LIVE THE LAKE NORMAN LIFE

IN MOORESVILLE, NC

This custom built home in the
Diamondhead community includes access
to Lake Norman and already has a dock
in place. You don't want to miss this
opportunity to live the lake life!

- √ 3,557 SQ/FT
- ✓ 5 BEDROOMS
- ✓ 3.5 BATHROOMS
- ✓ LOT HAS LAKE ACCESS
- ✓ DOCK IN PLACE