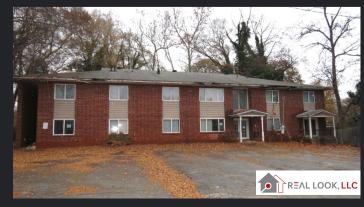

## ABOUT THE PROPERTY

Two building, brick apartment complex with 20 units and 25 gated parking spots. The front building contains 8 units and the back building contains 12 units, with a mix of 1 bed/1 bath and 2 bed/1 bath units. The property is located in the West End Historic District near West End Park and Ralph David Abernathy Boulevard. Both Interstate 20 and Interstate 75/85 are located within two miles. Selling on behalf of the United States Marshals Service.Property sold "As-is". Buyer and/or buyer's agent responsible for verifying all pertinent information deemed relevant by the prospective buyer including but not limited to square footage, acreage, utilities, taxes, permitting, condition, school zones, HOA's, etc. USMS requires an initial 21 day marketing period. Parcel #: 13121C0356 E