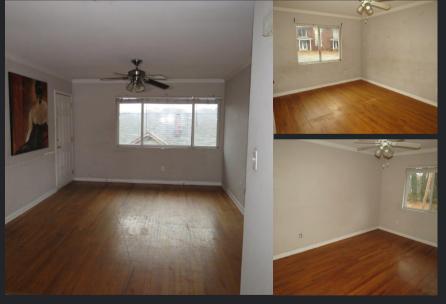

## ABOUT THE PROPERTY

Two building, brick apartment complex with 20 units and 25 gated parking spots. The front building contains 8 units and the back building contains 12 units, with a mix of 1 bed/1 bath and 2 bed/1 bath units. The property is located in the West End Historic District near West End Park and Ralph David Abernathy Boulevard. Both Interstate 20 and Interstate 75/85 are located within two miles. Selling on behalf of the United States Marshals Service.Property sold "As-is". Buyer and/or buyer's agent responsible for verifying all pertinent information deemed relevant by the prospective buyer including but not limited to square footage, acreage, utilities, taxes, permitting, condition, school zones, HOA's, etc. USMS requires an initial 21 day marketing period. Parcel #: 13121C0356 E