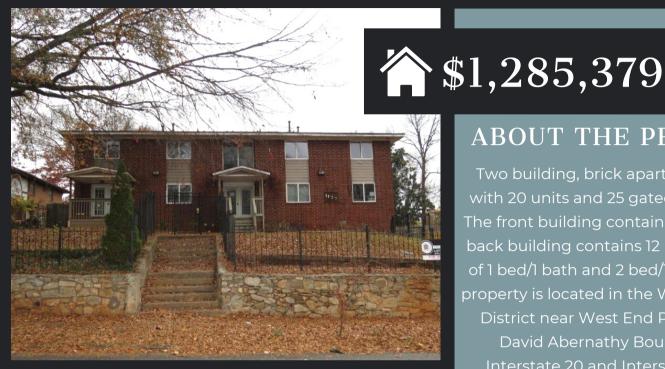

## ABOUT THE PROPERTY

Two building, brick apartment complex with 20 units and 25 gated parking spots. The front building contains 8 units and the back building contains 12 units, with a mix of 1 bed/1 bath and 2 bed/1 bath units. The property is located in the West End Historic District near West End Park and Ralph David Abernathy Boulevard. Both Interstate 20 and Interstate 75/85 are located within two miles. Selling on behalf of the United States Marshals Service.Property sold "As-is". Buyer and/or buyer's agent responsible for verifying all pertinent information deemed relevant by the prospective buyer including but not limited to square footage, acreage, utilities, taxes, permitting, condition, school zones, HOA's, etc. USMS requires an initial 21 day marketing period. Parcel #: 13121C0356 E