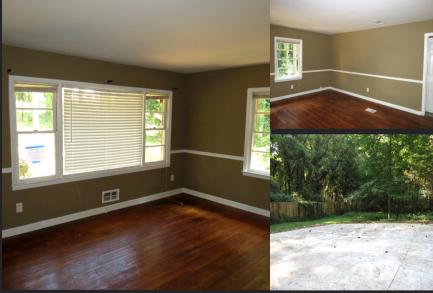

## ABOUT THE PROPERTY

Three bed, one-and-a-half bath, ranchstyle home in the Ben Hill Terrace neighborhood. Interior includes 3 bedrooms, 1.5 baths and partially finished full basement. Exterior includes brick siding, large treed lot and privacy fencing. Conveniently located near Melvin Drive Park. schools, shopping, and restaurants. Selling on behalf of the United States Marshals Service. Property sold "As-is". Buyer and/or buyer's agent responsible for verifying all pertinent information deemed relevant by the prospective buyer including but not limited to square footage, acreage, utilities, taxes, permitting, condition,