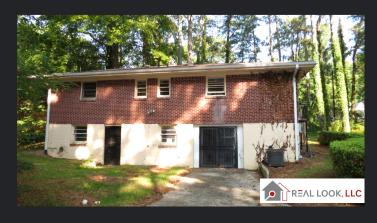

## ABOUT THE PROPERTY

Three bed, one-and-a-half bath, ranchstyle home in the Ben Hill Terrace neighborhood. Interior includes 3 bedrooms, 1.5 baths and partially finished full basement. Exterior includes brick siding, large treed lot and privacy fencing. Conveniently located near Melvin Drive Park. schools, shopping, and restaurants. Selling on behalf of the United States Marshals Service. Property sold "As-is". Buyer and/or buyer's agent responsible for verifying all pertinent information deemed relevant by the prospective buyer including but not limited to square footage, acreage, utilities, taxes, permitting, condition,