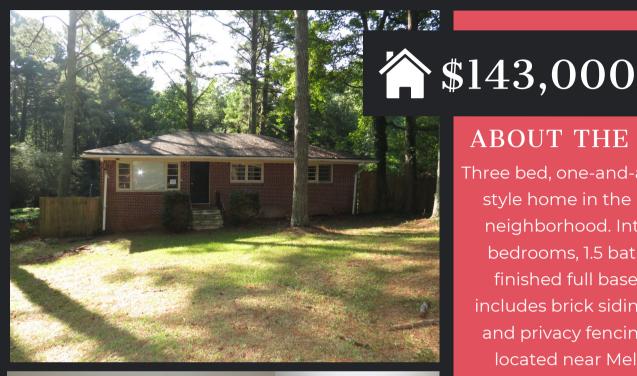

## ABOUT THE PROPERTY

Three bed, one-and-a-half bath, ranchstyle home in the Ben Hill Terrace neighborhood. Interior includes 3 bedrooms, 1.5 baths and partially finished full basement. Exterior includes brick siding, large treed lot and privacy fencing. Conveniently located near Melvin Drive Park. schools, shopping, and restaurants. Selling on behalf of the United States Marshals Service. Property sold "As-is". Buyer and/or buyer's agent responsible for verifying all pertinent information deemed relevant by the prospective buyer including but not limited to square footage, acreage, utilities, taxes, permitting, condition,