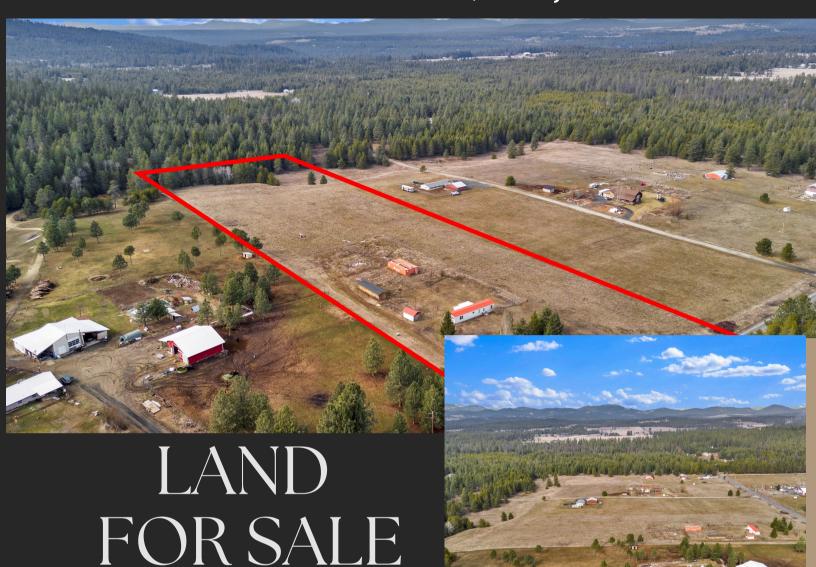

## 9.78 ACRES \$176,000

## 34719 N ELK-CHATTEROY RD ELK, WA 99009

Just under 10 beautiful acres with a mix of pasture and timber. This lot is partially fenced creating a peaceful rural retreat. With easy access to Spokane and surrounding towns this provides perfect balance of privacy and convenience. Single-wide manufactured home is given no value but offers potential to the right buyer. Property sold "as-is". Buyer and/or buyer's agent responsible for verifying all pertinent information deemed relevant by the prospective buyer, including but not limited to square footage, acreage, utilities, taxes, zoning, permitting, condition, school zones, HOA's etc.