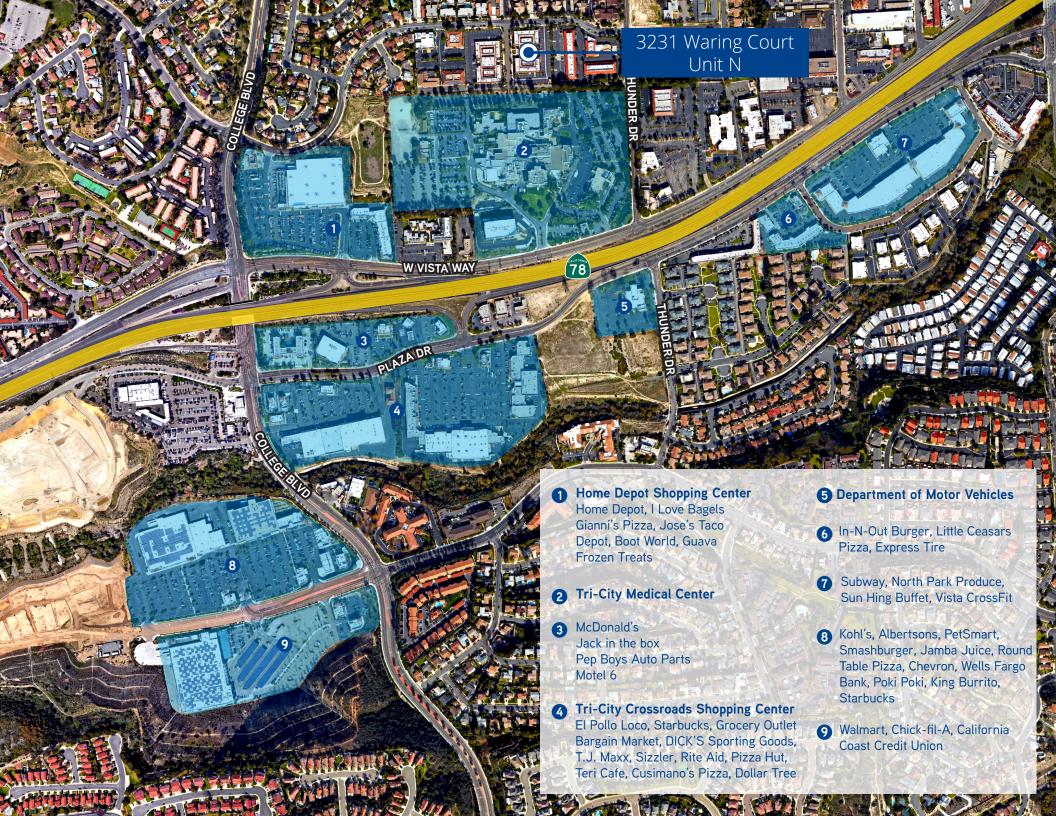

# **Property Features**

- Rentable SF: 1,008 SF approximate
- Close proximity to Tri-City Hospital
- Conveniently located off the Hwy 78 & College Ave exit
- Call Broker for details
- Price: \$247,500