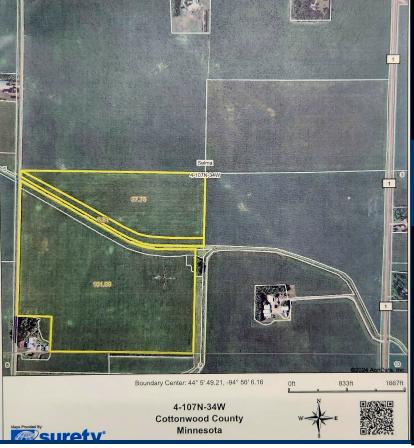

## For Sale: Farm Land

Property Location: Sect 4-TWP 107-Range 34, Cottonwood County, MN, Parcel ID's: 14-004-0402 & 14-004-0403

## Brief description of the property:

A rare chance awaits to own approximately 146 deeded acres of prime farmland nestled in Section 4 of Selma Township, Cottonwood County, Minnesota. This meticulously prime property has a rich history of successful corn and soybean cultivation, making it an ideal investment for agricultural enthusiasts. A highly coveted asset for farmers, investors, or those seeking to expand their agricultural footprint. "Property sold "Asis". Buyer and/or buyer's agent responsible for verifying all pertinent information deemed relevant by the prospective buyer, including but not limited to square footage, acreage, utilities, taxes, zoning, permitting, condition, school zones, HOAs, etc."