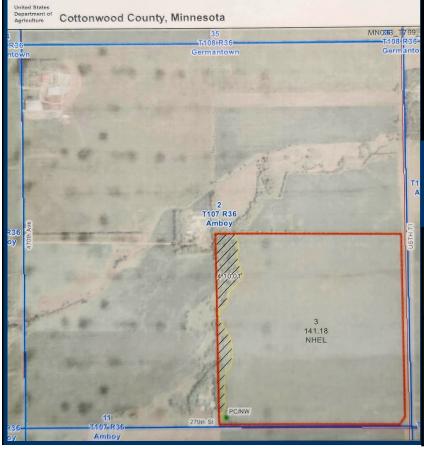

## For Sale: Farm Land

Property Location: Sect 2-TWP 107-Range 36, Cottonwood County, MN Parcel ID 01-002-0400

Brief description of the property:

Presenting an exceptional opportunity to acquire approximately 160 deeded acres of prime farmland situated in Section 2 of Ambov Township, Cottonwood County, Minnesota. This expansive property boasts fertile soil and a rich history of successful corn and soybean cultivation. A highly coveted asset for farmers, investors, or those seeking to expand their agricultural footprint. "Property sold "As-is". Buyer and/or buyer's agent responsible for verifying all pertinent information deemed relevant by the prospective buyer, including but not limited to square footage, acreage, utilities, taxes, zoning, permitting, condition, school zones, HOAs, etc."