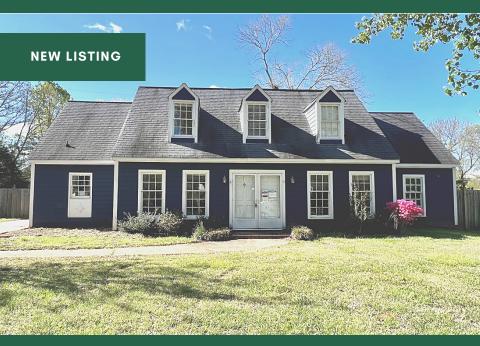

## 1006 LIGHTWOOD DRIVE MATTHEWS, NC 28105

## TILLABLE FARM LAND AND WOODED ACREAGE

IN MATTHEWS, NC

This home in located in the desirable Wood Hollow community of Matthews, NC. Fenced-in back yard offers peace and quiet, but property also has convenient access to I-485. You don't want to miss this opportunity!

- 🖌 2,078 SQ/FT
- ✓ 4 BEDS/2.5 BATHS
- 2 STORAGE BUILDINGS
- FENCED-IN BACK YARD
- ✓ GREAT LOCATION