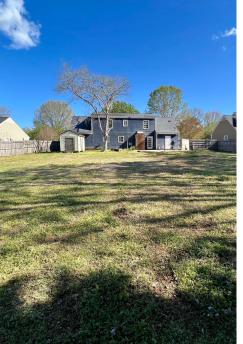

## TILLABLE FARM LAND AND WOODED ACREAGE

IN MATTHEWS, NC

This home in located in the desirable Wood Hollow community of Matthews, NC. Fenced-in back yard offers peace and quiet, but property also has convenient access to I-485. You don't want to miss this opportunity!

- 🖌 2,078 SQ/FT
- ✓ 4 BEDS/2.5 BATHS
- 2 STORAGE BUILDINGS
- FENCED-IN BACK YARD
- ✓ GREAT LOCATION