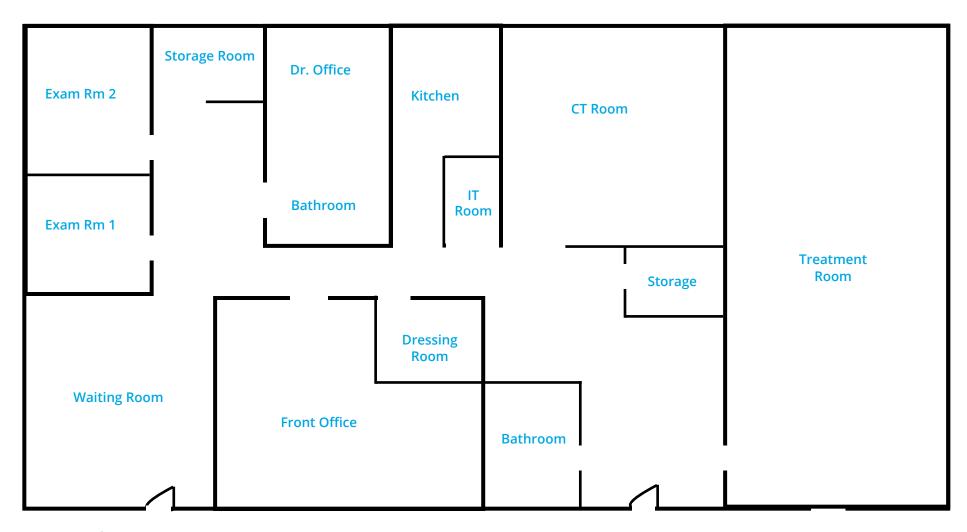

eg Hopley** 

Executive Vice President +1 480 596 9000 greg.hopley@colliers.com **Dillon Hopley** 

Associate Vice President +1 480 596 9000 dillon.hopley@colliers.com **Jack Boatman** 

Associate +1 480 596 9000 jack.boatman@colliers.com Sale Price: \$609,000



#### **For Sale**

### 334 E Hatcher Phoenix, AZ 85020

- ±3,306 sf office/medical building
- Total acreage: approximately 1 acre (41,382 sf) (Medical Office is on 0.27 acres, with 5 separate vacant parcels to the west of the building). All parcels face/front Hatcher Road.
- R-5 Zoning, City of Phoenix
- 4.5 miles from I-17 highway and 5.5 miles from AZ-51
- Secured parking 15 paved parking spaces (8 covered)
- Retail, office, restaurants, hospital within walking distance.











#### Floor Plan 334 E Hatcher | Phoenix, AZ





Not to Scale or 100% accurate

# Property Location



## Convenient **Highways**





Colliers

This document/email has been prepared by Colliers for advertising and general information only. Colliers makes no guarantees, representations or warranties of any kind, expressed or implied, regarding the information including, but not limited to, warranties of content, accuracy and reliability. Any interested party should undertake their own inquiries as to the accuracy of the information. Colliers excludes unequivocally all inferred or implied terms, conditions and warranties arising out of this document and excludes all liability for loss and damages arising there from. This publication is the copyrighted property of Colliers and /or its licensor(s). © 2023. All rights reserved. This commun