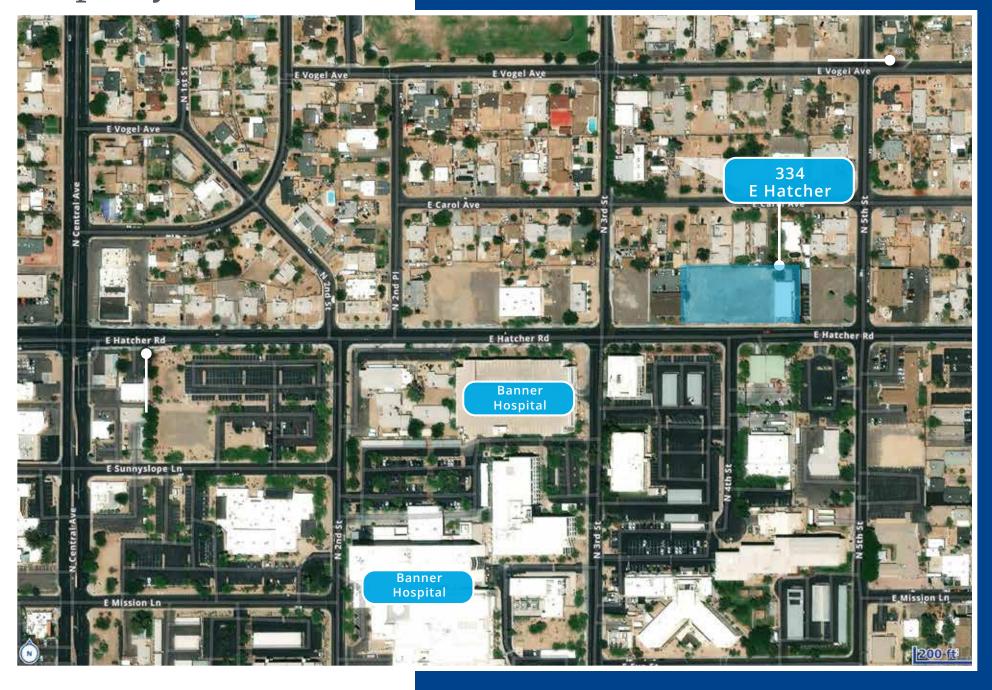

# Property Location

### 334 E Hatcher Phoenix, AZ 85020

- ±3,306 sf office/medical building
- Total acreage: approximately 1 acre (41,382 sf) (Medical Office is on 0.27 acres, with 5 separate vacant parcels to the west of the building). All parcels face/front Hatcher Road.
- R-5 Zoning, City of Phoenix
- 4.5 miles from I-17 highway and 5.5 miles from AZ-51
- Secured parking 15 paved parking spaces (8 covered)
- Retail, office, restaurants, hospital within walking distance.