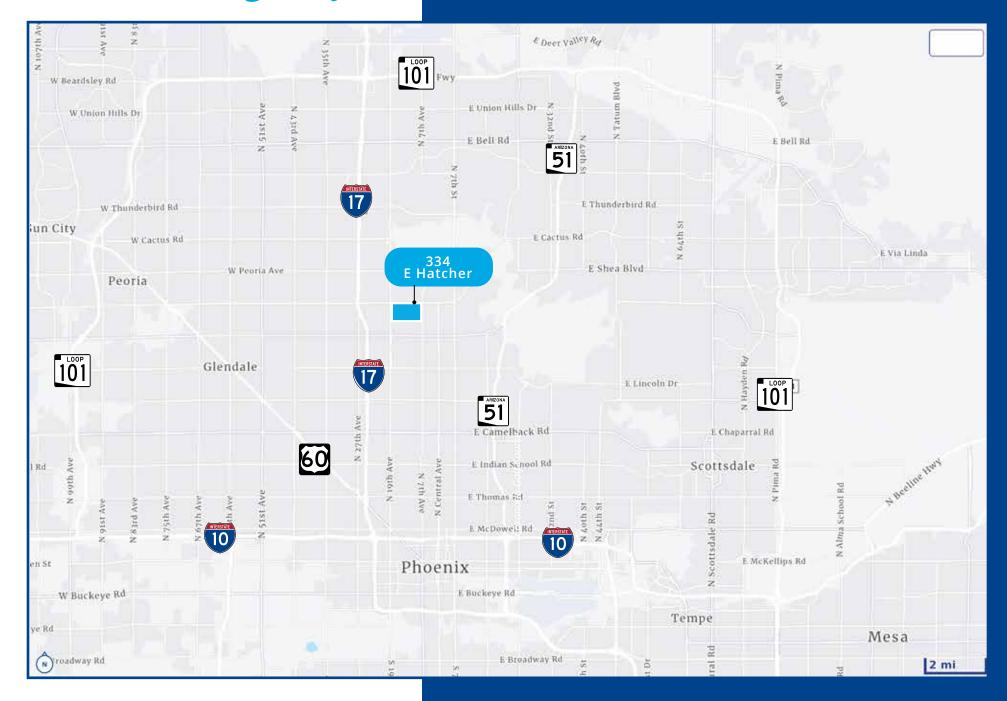

## Convenient **Highways**

Colliers

This document/email has been prepared by Colliers for advertising and general information only. Colliers makes no guarantees, representations or warranties of any kind, expressed or implied, regarding the information including, but not limited to, warranties of content, accuracy and reliability. Any interested party should undertake their own inquiries as to the accuracy of the information. Colliers excludes unequivocally all inferred or implied terms, conditions and warranties arising out of this document and excludes all liability for loss and damages arising there from. This publication is the copyrighted property of Colliers and /or its licensor(s). © 2023. All rights reserved. This communication is not intended to cause or induce breach of an existing listing agreement. CC Partners, LLC dba Colliers International Scottsdale

### 334 E Hatcher Phoenix, AZ 85020

- ±3,306 sf office/medical building
- Total acreage: approximately 1 acre (41,382 sf) (Medical Office is on 0.27 acres, with 5 separate vacant parcels to the west of the building). All parcels face/front Hatcher Road.
- R-5 Zoning, City of Phoenix
- 4.5 miles from I-17 highway and 5.5 miles from AZ-51
- Secured parking 15 paved parking spaces (8 covered)
- Retail, office, restaurants, hospital within walking distance.