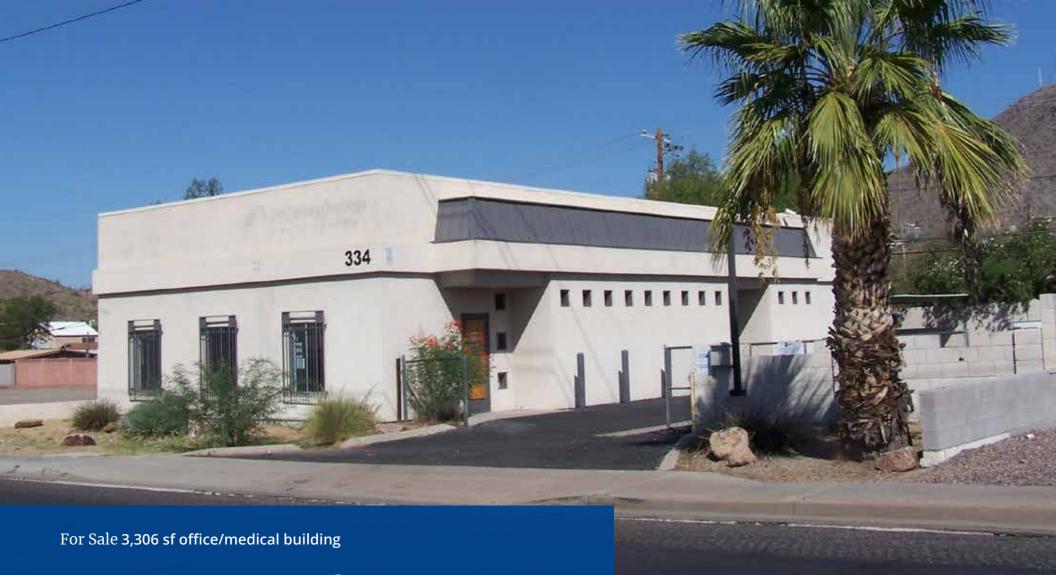

#### **For Sale**

### 334 E Hatcher Phoenix, AZ 85020

- ±3,306 sf office/medical building
- Total acreage: approximately 1 acre (41,382 sf) (Medical Office is on 0.27 acres, with 5 separate vacant parcels to the west of the building). All parcels face/front Hatcher Road.
- R-5 Zoning, City of Phoenix
- 4.5 miles from I-17 highway and 5.5 miles from AZ-51
- Secured parking 15 paved parking spaces (8 covered)
- Retail, office, restaurants, hospital within walking distance.