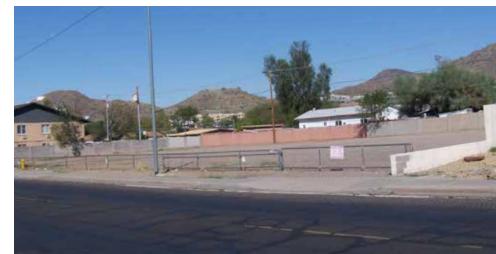

### 334 E Hatcher Phoenix, AZ 85020

- ±3,306 sf office/medical building
- Total acreage: approximately 1 acre (41,382 sf) (Medical Office is on 0.27 acres, with 5 separate vacant parcels to the west of the building). All parcels face/front Hatcher Road.
- R-5 Zoning, City of Phoenix
- 4.5 miles from I-17 highway and 5.5 miles from AZ-51
- Secured parking 15 paved parking spaces (8 covered)
- Retail, office, restaurants, hospital within walking distance.

# Property Location