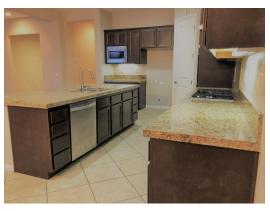

#### **Property Overview**

3 Bed, 4.5 bath contemporary single family home, with views of the surrounding mountains. Open floor plan. Marble and Tile flooring, granite counter-tops in a gourmet kitchen. Backyard entertainers playground. Covered patio & outdoor kitchen BBQ area. Excellent School system and easy access to golf, shopping and the freeway.