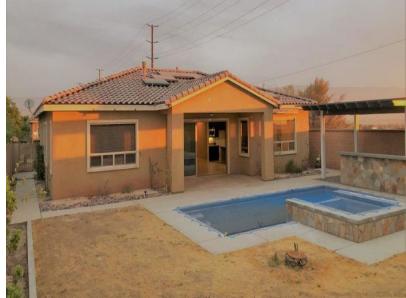

#### **Property Overview**

3 Bed, 4.5 bath contemporary single family home, with views of the surrounding mountains. Open floor plan. Marble and Tile flooring, granite counter-tops in a gourmet kitchen. Backyard entertainers playground. Covered patio & outdoor kitchen BBQ area. Excellent School system and easy access to golf, shopping and the freeway.

## Property Highlights

- Cul-de-Sac Location
- · Close to Freeways and Local Amenities
- · Inground pool and spa
- · Covered outdoor BBQ kitchen area and Patio
- Separate entrance in-law suite
- Solar Panels